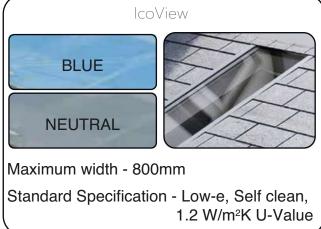

### **Quotation / Order Form**

| Company Name:                                                        |                                                                                                                                                                                                                                             |                                                                                                                                                 | ales@LevoSystems.co.uk<br>121 405 0606                                                                                                                    |
|----------------------------------------------------------------------|---------------------------------------------------------------------------------------------------------------------------------------------------------------------------------------------------------------------------------------------|-------------------------------------------------------------------------------------------------------------------------------------------------|-----------------------------------------------------------------------------------------------------------------------------------------------------------|
| Address:                                                             |                                                                                                                                                                                                                                             | Job Ref:                                                                                                                                        |                                                                                                                                                           |
|                                                                      |                                                                                                                                                                                                                                             | Contact Name:                                                                                                                                   |                                                                                                                                                           |
| telephone:                                                           |                                                                                                                                                                                                                                             | Delivery Address:                                                                                                                               |                                                                                                                                                           |
| email:                                                               |                                                                                                                                                                                                                                             |                                                                                                                                                 |                                                                                                                                                           |
| emaii.                                                               |                                                                                                                                                                                                                                             |                                                                                                                                                 |                                                                                                                                                           |
| _                                                                    | ROOF DES                                                                                                                                                                                                                                    |                                                                                                                                                 |                                                                                                                                                           |
| Dimensions:                                                          | nternal Frame                                                                                                                                                                                                                               |                                                                                                                                                 | mall Pod Construction    Roof Vent   Small   Large   Other     Manual   Electric*   Solar*   *Active   RooView   Blue   Neutral   Other     IcoView width |
| Pitch°                                                               | mark position of roof ve                                                                                                                                                                                                                    | nts and IcoViews on d                                                                                                                           | rawing (800mm max)                                                                                                                                        |
| IcoTile                                                              | ROOF O                                                                                                                                                                                                                                      |                                                                                                                                                 | IIIII M                                                                                                                                                   |
| Raven Titanium Grey Rustic Brown Brindle Brown Rustic Red Smoked Oak | Fascia Colour White Black Rosewood Anthracite Grey                                                                                                                                                                                          | Gutter & I White Black Brown Anthracite Grey                                                                                                    | Downpipe  Downpipe Profile  Square Round  Gutter Profile  Square Gutter                                                                                   |
| Pre-cut tiles                                                        | Drainage Mat  YES NO                                                                                                                                                                                                                        |                                                                                                                                                 | Half Round Gutter Ogee Gutter                                                                                                                             |
| IcoSlate Slate Sunset Ash Amethyst Oak                               | DO NOT MAKE ARRANGEMENTS UNTIL LEVO I acknowledge it is my responsibility to make sur lateral and vertical loads and to contact building acknowledge that LEVO Systems can not be resp with their installation guide.  Signed:  Print Name: | e the existing structure is suitable to suppo<br>control to issue any required building warra<br>onsible for any products not fitted in accord- | 150mm  U - Value  0.12  0.15                                                                                                                              |
| lco600                                                               | DATE:                                                                                                                                                                                                                                       | DATE REQUIRED:                                                                                                                                  | Plasterboard  Supplied None                                                                                                                               |