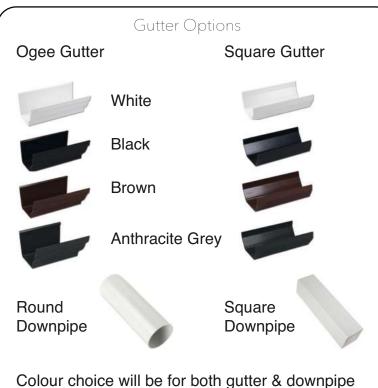

### **Quotation / Order Form**

| Company Name:                                                        |                                                                                                                                                                                                                                             |                                                                                                                                                 | ales@LevoSystems.co.uk<br>121 405 0606                                                                                                                    |
|----------------------------------------------------------------------|---------------------------------------------------------------------------------------------------------------------------------------------------------------------------------------------------------------------------------------------|-------------------------------------------------------------------------------------------------------------------------------------------------|-----------------------------------------------------------------------------------------------------------------------------------------------------------|
| Address:                                                             |                                                                                                                                                                                                                                             | Job Ref:                                                                                                                                        |                                                                                                                                                           |
|                                                                      |                                                                                                                                                                                                                                             | Contact Name:                                                                                                                                   |                                                                                                                                                           |
| telephone:                                                           |                                                                                                                                                                                                                                             | Delivery Address:                                                                                                                               |                                                                                                                                                           |
| email:                                                               |                                                                                                                                                                                                                                             |                                                                                                                                                 |                                                                                                                                                           |
| emaii.                                                               |                                                                                                                                                                                                                                             |                                                                                                                                                 |                                                                                                                                                           |
| _                                                                    | ROOF DES                                                                                                                                                                                                                                    |                                                                                                                                                 |                                                                                                                                                           |
| Dimensions:                                                          | nternal Frame                                                                                                                                                                                                                               |                                                                                                                                                 | mall Pod Construction    Roof Vent   Small   Large   Other     Manual   Electric*   Solar*   *Active   RooView   Blue   Neutral   Other     IcoView width |
| Pitch°                                                               | mark position of roof ve                                                                                                                                                                                                                    | nts and IcoViews on d                                                                                                                           | rawing (800mm max)                                                                                                                                        |
| IcoTile                                                              | ROOF O                                                                                                                                                                                                                                      |                                                                                                                                                 | IIIII M                                                                                                                                                   |
| Raven Titanium Grey Rustic Brown Brindle Brown Rustic Red Smoked Oak | Fascia Colour White Black Rosewood Anthracite Grey                                                                                                                                                                                          | Gutter & I White Black Brown Anthracite Grey                                                                                                    | Downpipe  Downpipe Profile  Square Round  Gutter Profile  Square Gutter                                                                                   |
| Pre-cut tiles                                                        | Drainage Mat  YES NO                                                                                                                                                                                                                        |                                                                                                                                                 | Half Round Gutter Ogee Gutter                                                                                                                             |
| IcoSlate Slate Sunset Ash Amethyst Oak                               | DO NOT MAKE ARRANGEMENTS UNTIL LEVO I acknowledge it is my responsibility to make sur lateral and vertical loads and to contact building acknowledge that LEVO Systems can not be resp with their installation guide.  Signed:  Print Name: | e the existing structure is suitable to suppo<br>control to issue any required building warra<br>onsible for any products not fitted in accord- | 150mm  U - Value  0.12  0.15                                                                                                                              |
| lco600                                                               | DATE:                                                                                                                                                                                                                                       | DATE REQUIRED:                                                                                                                                  | Plasterboard  Supplied None                                                                                                                               |

## **Quotation / Order Form Colours & Options**

LEVO For a better home.

Sales@LevoSystems.co.uk

**1** 0121 405 0606

Version: 1.2.2023

Roofs with a box gutter will default to square gutter

Fascia overhang kit option allows for external recessed lighting in soffit board