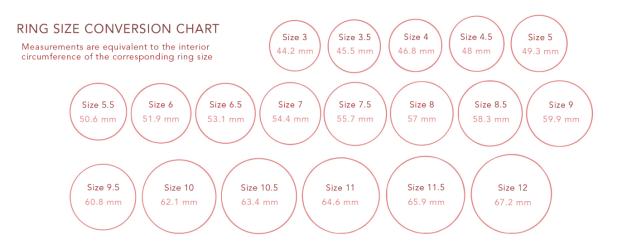

## Method 1: Create Your Own

Please have these things handy:

- String, yarn, or a thin strip of paper
- Pen or marker
- Ruler
- 1. Cut a piece of string to at least 3 inches long
- 2. Wrap it around the base of the finger you plan to wear your ring on. Make sure it's snug!
- 4. Using a pen or marker, mark where the ends overlap
- 4. Lay the string flat and use a ruler to measure the length in millimetres
- 5. Use the Ring Size Conversion Chart below to find your corresponding ring size

2. Lay the ring over each of the size circles below until you are able to closely match the inside edge of the ring to one of the circles on the guide.

3. If the ring falls between two of the sizes, order the quarter size in the middle.