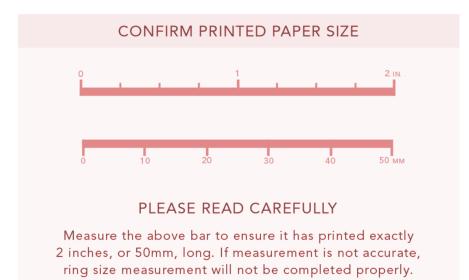

# **Ring Sizing Guide**

How to use this guide?

- Before proceeding, use a ruler to confirm the printed paper size in the box below.
- Pull tightly. The sizer must fit snugly to produce an accurate size.
- Measure your finger at the time of the day when it will be at its largest, this is usually at the end of the day.
- Avoid measuring your fingers when they are cold or damp.
- Bands and rings over 5mm in width may fit your finger more tightly than rings of the same size in narrower widths.