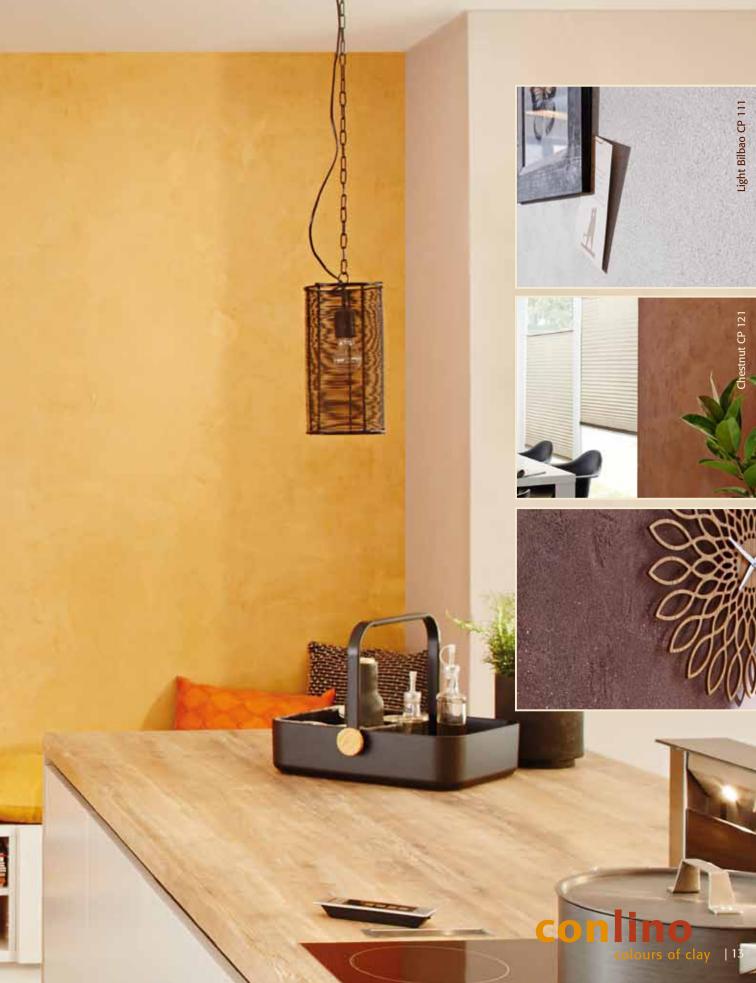

## Brush-applied clay plaster

conlino brush-applied clay plasters combine the simple application of clay paint with the raw charm of a clay plaster. Through the addition of pearlescent sand, smooth walls can be given a granular surface texture. The texture scatters the light, lending surfaces a subtle shimmer and greater colour intensity. Walls have more character and a stronger sense of depth. Like clay paints, brushable clay plasters can be applied to nearly all backgrounds.

Application: with a glaze brush.

conlino deco clay facing plasters can be used in a multitude of ways to give your home a particular quality of its own. Their characteristic subtle cloudy appearance and high-quality materials create comfortable interiors with a pleasant room climate.