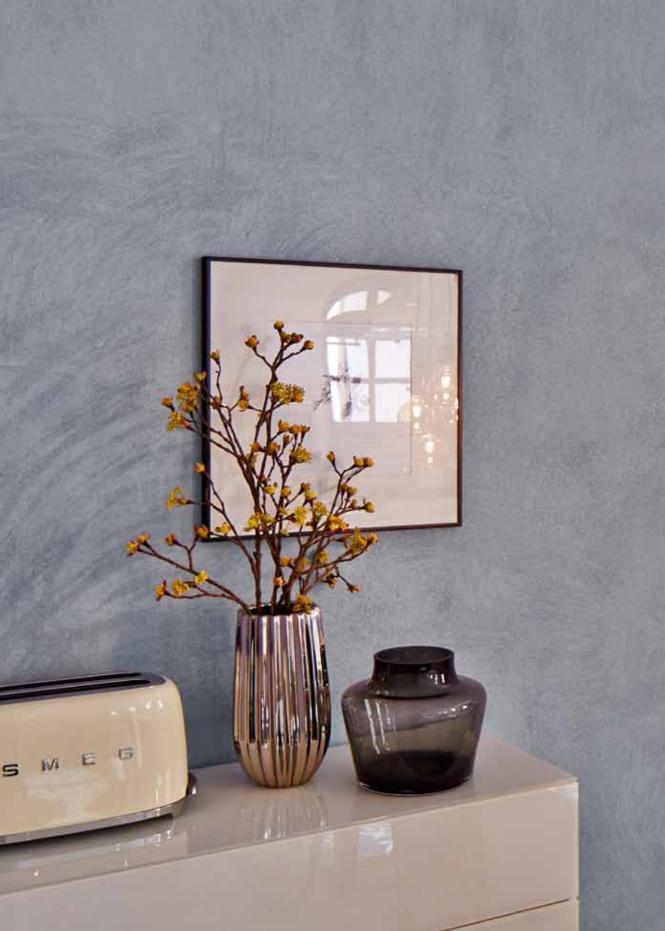

### conlino deco clay facing plasters

conlino clay smoothing plasters are in a class of their own. Applied with a trowel, they are used to create surfaces of exceptional quality and natural beauty for interiors with a unique character.

Their distinctive material produces surfaces with a fine marble-like colour and sheen.

Clay smoothing plasters are perfect for creating elegant and refined home interiors.

Application: with a Japanese trowel.

### conlino clay smoothing plasters

Draw from the palette of nature!

The vivid spectrum of colours in the conlino range is the perfect basis for creating your own particular living environment and bringing new life into your home.