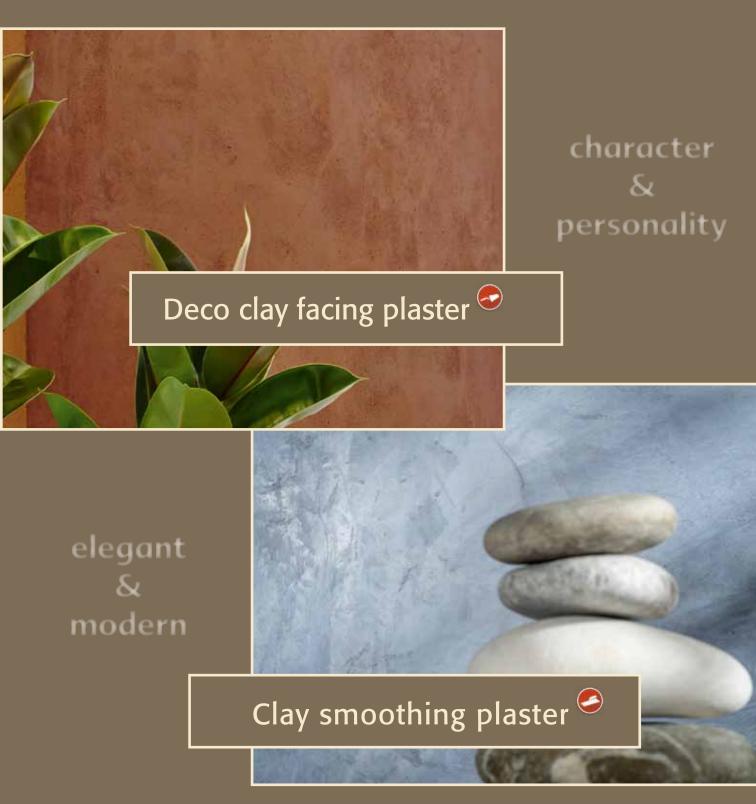

### conlino deco clay facing plasters

conlino clay smoothing plasters are in a class of their own. Applied with a trowel, they are used to create surfaces of exceptional quality and natural beauty for interiors with a unique character.

Their distinctive material produces surfaces with a fine marble-like colour and sheen.

Clay smoothing plasters are perfect for creating elegant and refined home interiors.

Application: with a Japanese trowel.

### conlino clay smoothing plasters

Draw from the palette of nature!

The vivid spectrum of colours in the conlino range is the perfect basis for creating your own particular living environment and bringing new life into your home.