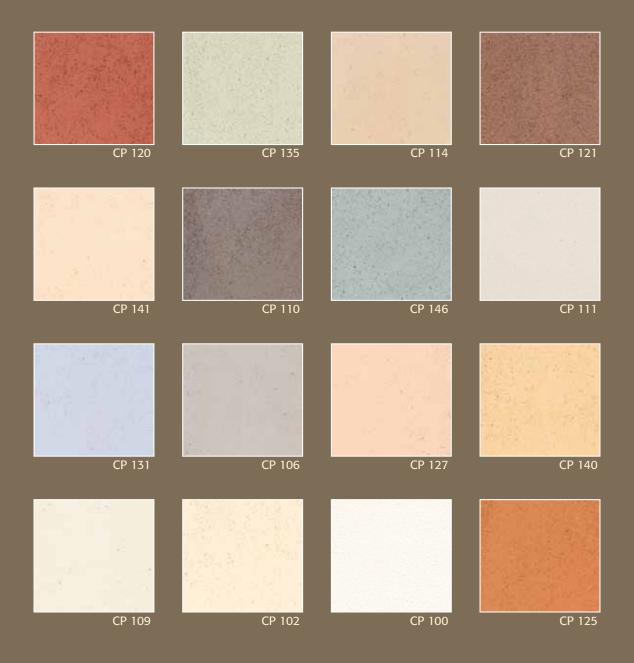

### conlino clay smoothing plasters

Draw from the palette of nature!

The vivid spectrum of colours in the conlino range is the perfect basis for creating your own particular living environment and bringing new life into your home.

Whether used as a colour accent or as part of a coordinated colour concept, conlino paints and plasters open up untold creative possibilities.

Bring the flair of entire landscapes into your interiors with the evocative colours of conlino.