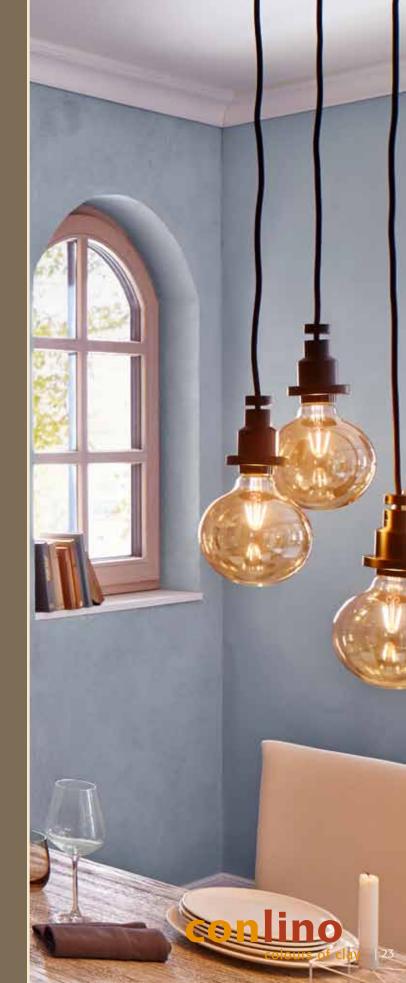

## Brush-applied clay plaster

conlino brush-applied clay plasters combine the simple application of clay paint with the raw charm of a clay plaster. Through the addition of pearlescent sand, smooth walls can be given a granular surface texture. The texture scatters the light, lending surfaces a subtle shimmer and greater colour intensity. Walls have more character and a stronger sense of depth. Like clay paints, brushable clay plasters can be applied to nearly all backgrounds.

Application: with a glaze brush.

conlino deco clay facing plasters can be used in a multitude of ways to give your home a particular quality of its own. Their characteristic subtle cloudy appearance and high-quality materials create comfortable interiors with a pleasant room climate.