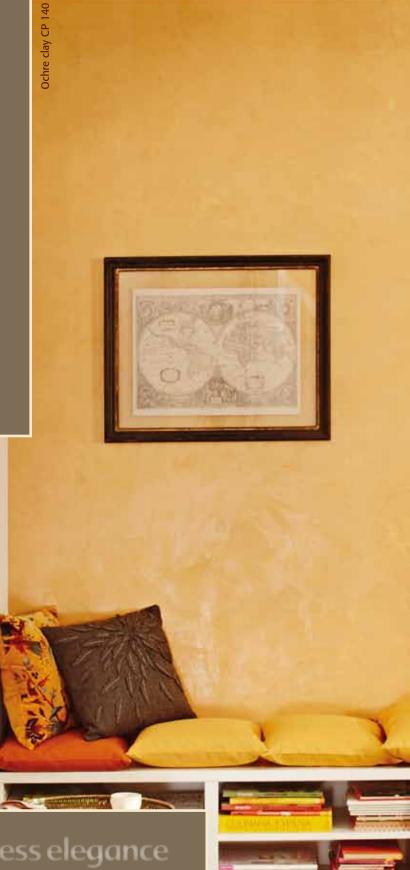

### conlino deco clay facing plasters

conlino clay smoothing plasters are in a class of their own. Applied with a trowel, they are used to create surfaces of exceptional quality and natural beauty for interiors with a unique character.

Their distinctive material produces surfaces with a fine marble-like colour and sheen.

Clay smoothing plasters are perfect for creating elegant and refined home interiors.

Application: with a Japanese trowel.