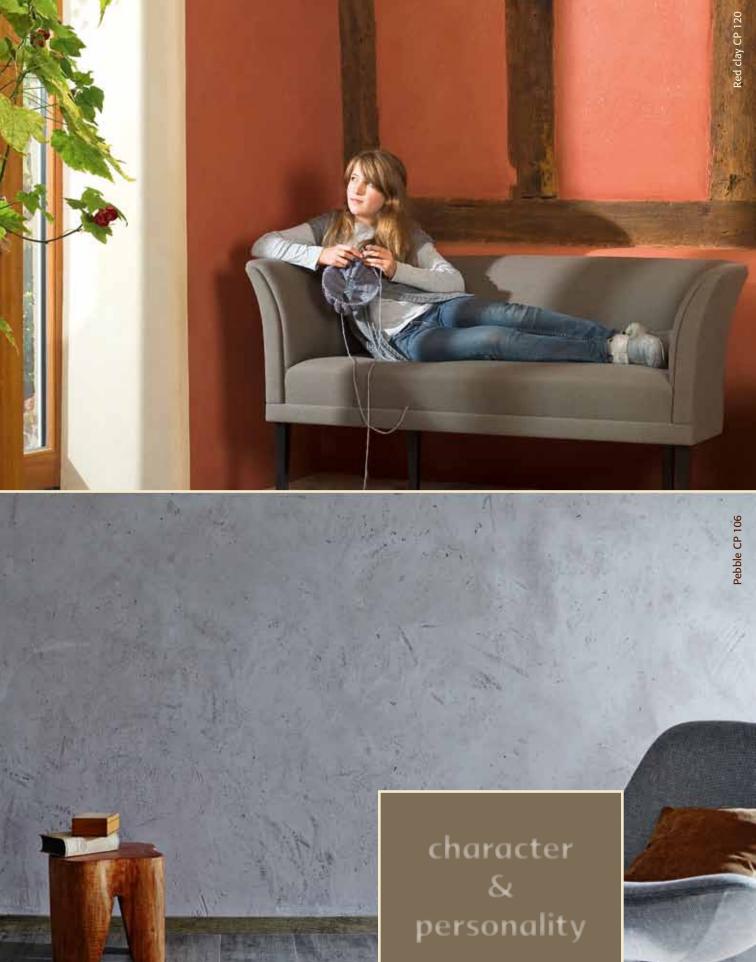

#### Comfort and aesthetics:

As a 100% natural product, conlino paint and plaster is pure in appearance, unmistakably authentic, and sustainable in its composition.

The conlino range of earth-based products unite comfort, health and aesthetics in an exceptional way. The evocative colours of the conlino range, made of selected coloured earths and clay minerals, lend interiors an atmosphere of warmth and character, and a unique sense of living comfort.

## Brush-applied clay plaster

conlino brush-applied clay plasters combine the simple application of clay paint with the raw charm of a clay plaster. Through the addition of pearlescent sand, smooth walls can be given a granular surface texture. The texture scatters the light, lending surfaces a subtle shimmer and greater colour intensity. Walls have more character and a stronger sense of depth. Like clay paints, brushable clay plasters can be applied to nearly all backgrounds.

### conlino deco clay facing plasters

conlino clay smoothing plasters are in a class of their own. Applied with a trowel, they are used to create surfaces of exceptional quality and natural beauty for interiors with a unique character.