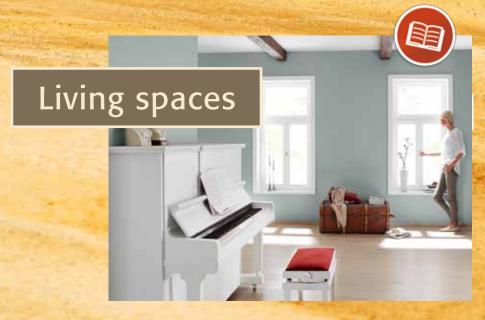

# conlino

colours of clay



Living spaces made with clay

#### Comfort and aesthetics:

As a 100% natural product, conlino paint and plaster is pure in appearance, unmistakably authentic, and sustainable in its composition.

The conlino range of earth-based products unite comfort, health and aesthetics in an exceptional way. The evocative colours of the conlino range, made of selected coloured earths and clay minerals, lend interiors an atmosphere of warmth and character, and a unique sense of living comfort.

Drawing on our years of experience, we have created a refined blend of selected earths and clays from throughout Germany that exhibit incomparable depth and brilliance.

conlino products meet the highest ecological standards and aesthetic requirements: they are healthy, sustainable and have excellent humidity