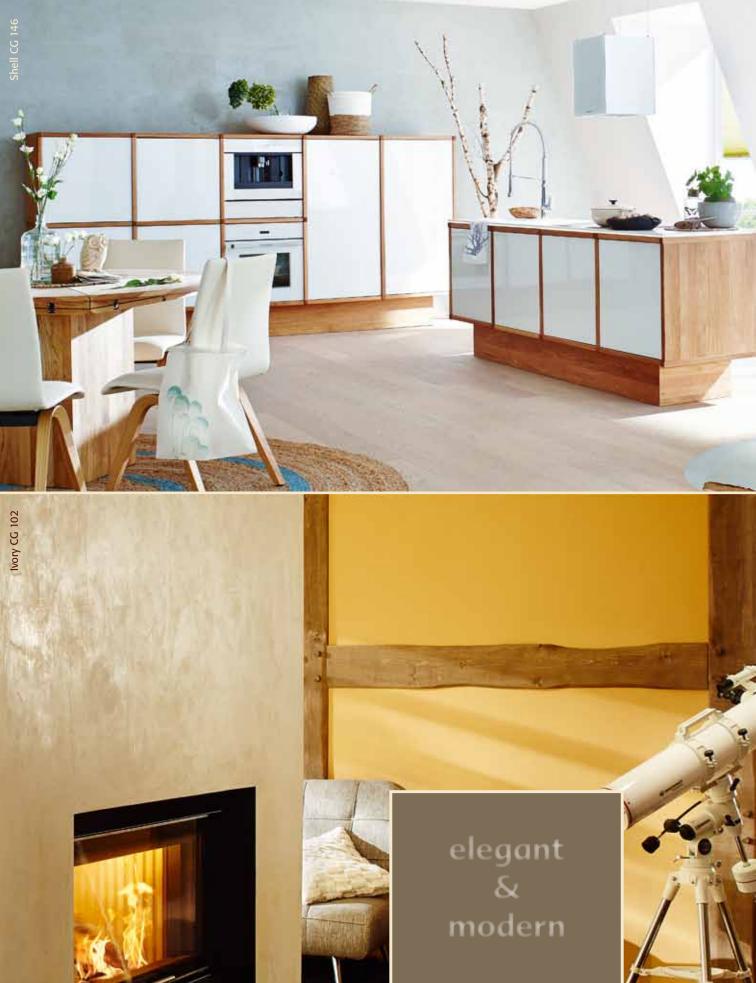

## Brush-applied clay plaster

conlino brush-applied clay plasters combine the simple application of clay paint with the raw charm of a clay plaster. Through the addition of pearlescent sand, smooth walls can be given a granular surface texture. The texture scatters the light, lending surfaces a subtle shimmer and greater colour intensity. Walls have more character and a stronger sense of depth. Like clay paints, brushable clay plasters can be applied to nearly all backgrounds.

Application: with a glaze brush.

conlino deco clay facing plasters can be used in a multitude of ways to give your home a particular quality of its own. Their characteristic subtle cloudy appearance and high-quality materials create comfortable interiors with a pleasant room climate.