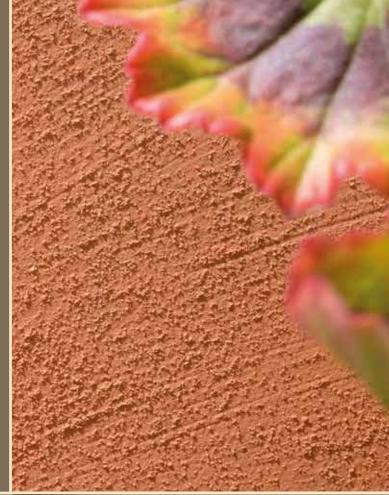

## Brush-applied clay plaster

conlino brush-applied clay plasters combine the simple application of clay paint with the raw charm of a clay plaster. Through the addition of pearlescent sand, smooth walls can be given a granular surface texture. The texture scatters the light, lending surfaces a subtle shimmer and greater colour intensity. Walls have more character and a stronger sense of depth. Like clay paints, brushable clay plasters can be applied to nearly all backgrounds.

Application: with a glaze brush.

conlino deco clay facing plasters can be used in a multitude of ways to give your home a particular quality of its own. Their characteristic subtle cloudy appearance and high-quality materials create comfortable interiors with a pleasant room climate.