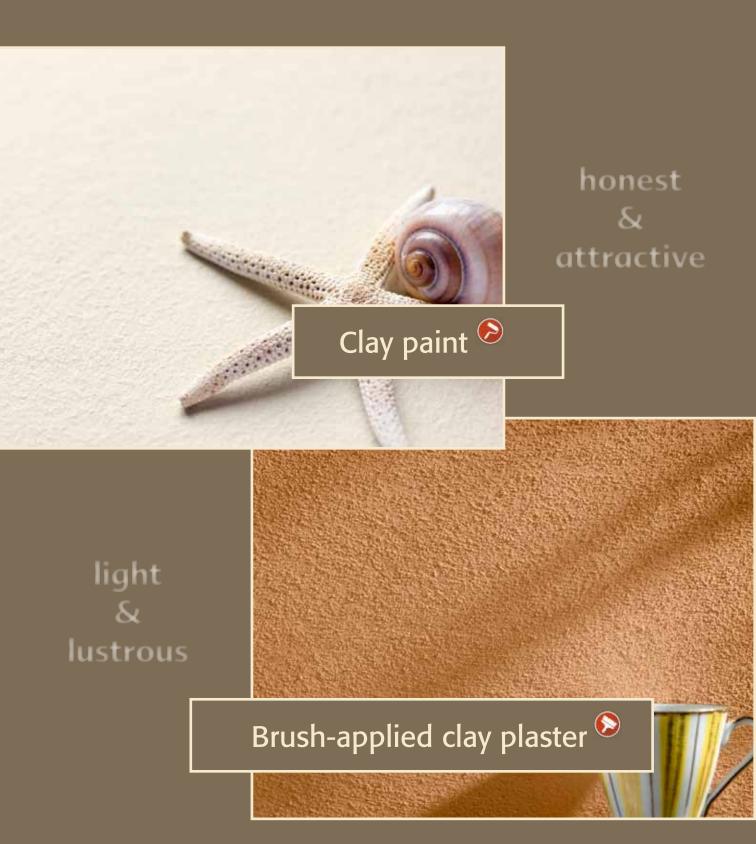

### conlino clay paints and brush-applied clay plasters

## Brush-applied clay plaster

conlino brush-applied clay plasters combine the simple application of clay paint with the raw charm of a clay plaster. Through the addition of pearlescent sand, smooth walls can be given a granular surface texture. The texture scatters the light, lending surfaces a subtle shimmer and greater colour intensity. Walls have more character and a stronger sense of depth. Like clay paints, brushable clay plasters can be applied to nearly all backgrounds.

Application: with a glaze brush.

conlino deco clay facing plasters can be used in a multitude of ways to give your home a particular quality of its own. Their characteristic subtle cloudy appearance and high-quality materials create comfortable interiors with a pleasant room climate.