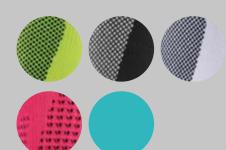

# RUN UP > SHORT

**RUN UP Short are the specific** socks for long-term activities such as running and trekking, trail and ultra trail. It is a device that provides meliorative support to all the Biomechanical functions related to the foot in particular the plantar vault in the forefoot and in the part of the heel offering protection against injuries and wear, speed of recovery, increased performances and environmental protection.

#### SIZES

XS, S, M, L, XL

#### COLORS

yellow, black, white, fucsia, turquoise



PRINT SYSTEM GRIP

#### 1. + STABILITY

The anti-slip print is specifically designed to increase adherence to the shoe, without making the foot move inside it, thus reducing the risk of sprains and increasing proprioception.



#### 2. + PERFORMANCE

The thickness applications distributed on the sole of the foot reproduce the breech propeller, thus helping the physiological movement of the foot while running and enhancing performance.



#### 3. + COMPRESSION

The band on the sole of the foot acts with a localized compression on the Lejars insole and enhances venous return, so as to increase muscle power and reduce fatigue.



METATARSAL SUPPORT



### 4. + SUPPORT

The lateral screen print is designed to support the fifth metatarsal, the most sensitive bone of the foot to mechanical str