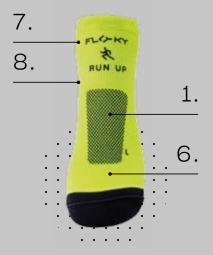

## IT IMPROVES PERFORMANCE, PROTECTS AGAINST INJURIES, SPEEDS UP RECOVERY

#### 7. + LIGHTNESS

The light fabric with breathable side bands allows the foot and leg to breathe, helps expel perspirartion, and also provides a great sense of lightness and transpiration of the skin.

#### 8. + GREEN

Our yarn comes from plastic bottle recycling, so we can contribute to the development of circular economy, environmental protection and an ecosustainable vision of the future.

www.Flokylreland.com