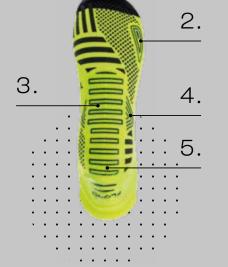

#### 1. + STABILITY

The anti-slip print is specifically designed to increase adherence to the shoe, without making the foot move inside it, thus reducing the risk of sprains and increasing proprioception.

#### 2. + PERFORMANCE

The thickness applications distributed on the sole of the foot reproduce the breech propeller, thus helping the physiological movement of the foot while running and enhancing performance.

#### 3. + COMPRESSION

The band on the sole of the foot acts with a localized compression on the Lejars insole and enhances venous return, so as to increase muscle power and reduce fatigue.

METATARSAL SUPPORT

### 4. + SUPPORT

The lateral screen print is designed to support the fifth metatarsal, the most sensitive bone of the foot to mechanical stress. Therefore, posture is improved while running.

#### 5. + REINFORCEMENT - PERSPIRATION

The Tape System acts as a second tendon, reducing vibration and preserving the Achilles tendon from any possible microtrauma and inflammation. Its thickness protects the heel during the impact with the ground, while the micro-holes help expel perspiration.