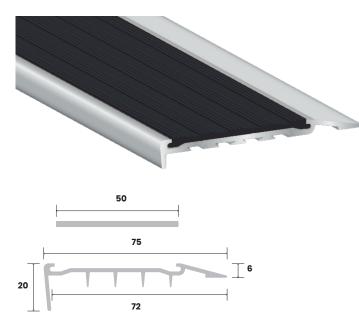

### Venturi® Polymer Surface Mounted

#### SUBSTRATES

STONE | CERAMIC | CONCRETE | MASONRY | TIMBER | VINYL | CHECKER PLATE

| Black Charcoal Grey            | White   | Blue     | Red    | Orange Ye | ellow Cust | om     |        |        |
|--------------------------------|---------|----------|--------|-----------|------------|--------|--------|--------|
| Silver Nosing                  | 223111  | 223112   | 223113 | 223114    | 223115     | 223116 | 223117 | 223118 |
| Black Nosing                   | 223121  | 223122   | 223123 | 223124    | 223125     | 223126 | 223127 | 223128 |
| Insert Option                  | Black   | Charcoal | Grey   | White     | Blue       | Red    | Orange | Yellow |
| Mean Dry Luminance             | 2.93    | 8.62     | 42.72  | 73.22     | 7.84       | 15.04  | 31.84  | 54.68  |
| Mean Wet Luminance             | 2.59    | 8.54     | 42.00  | 72.76     | 7.23       | 14.89  | 30.57  | 53.99  |
| Slip Resistance Classification | P5      |          |        |           |            |        |        |        |
| Warranty                       | 5 years |          |        |           |            |        |        |        |