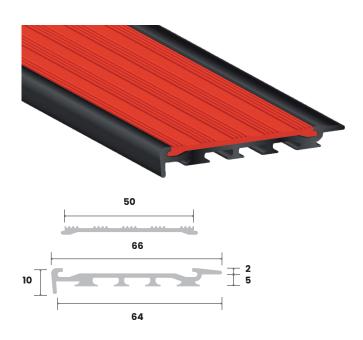

## Stair Nosing

The performance Venturi® Polymer stair nosing is manufactured in Australia from the highest grade UV stable and shrink resistant polymers. They provide excellent grip, ensuring slip resistance compliance in both dry and wet conditions. The pliable polymer is well suited to areas where barefooted pedestrian traffic is expected, such as aquatic centres or beach access. The inserts are available in a variety of colours that have been matched to complement our TGSI range.

## Venturi® Polymer Flooring Tile

## SUBSTRATES CARPET TILE | VINYL TILE

| Silver Nosing                  | 223311  | 223312   | 223313 | 223314 | 223315 | 223316 | 223317 | 223318 |
|--------------------------------|---------|----------|--------|--------|--------|--------|--------|--------|
| Black Nosing                   | 223321  | 223322   | 223323 | 223324 | 223325 | 223326 | 223327 | 223328 |
| Insert Option                  | Black   | Charcoal | Grey   | White  | Blue   | Red    | Orange | Yellow |
| Mean Dry Luminance             | 2.93    | 8.62     | 42.72  | 73.22  | 7.84   | 15.04  | 31.84  | 54.68  |
| Mean Wet Luminance             | 2.59    | 8.54     | 42.00  | 72.76  | 7.23   | 14.89  | 30.57  | 53.99  |
| Slip Resistance Classification | P5      |          |        |        |        |        |        |        |
| Warranty                       | 5 years |          |        |        |        |        |        |        |