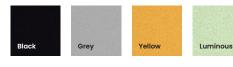

## **SUBSTRATES**

STONE | CERAMIC | CONCRETE | MASONRY | TIMBER | VINYL | CHECKER PLATE

| Silver Nosing                  | 222111   | 222113 | 222118 | 222119    |
|--------------------------------|----------|--------|--------|-----------|
| Black Nosing                   | 222121   | 222123 | 222128 | 222129    |
| Insert Option                  | Black    | Grey   | Yellow | Luminious |
| Mean Dry Luminance             | 4.94     | 27.53  | 48.44  | 57.89     |
| Mean Wet Luminance             | 3.94     | 27.36  | 47.78  | 57.86     |
| Slip Resistance Classification | P5       |        |        |           |
| Warranty                       | 10 years |        |        |           |