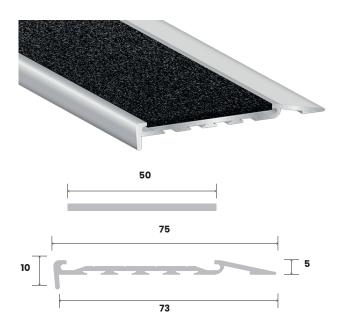

## Stair Nosing

The Venturi® Carbtech stair nosing is suitable for both internal and external applications, providing a non-slip surface in oily, wet, dry or soiled conditions. Carbtech is UV stabilised and manufactured from silicon carbide. It is impact, chemical and corrosion resistant; however, it is also very abrasive making it less suitable for barefoot traffic areas. The inserts are available in a variety of colours that have been matched to complement our TGSI range.

## Venturi® Carbtech Surface Mounted

## **SUBSTRATES**

STONE | CERAMIC | CONCRETE | MASONRY | TIMBER | VINYL | CHECKER PLATE

| Silver Nosing                  | 222111   | 222113 | 222118 | 222119    |
|--------------------------------|----------|--------|--------|-----------|
| Black Nosing                   | 222121   | 222123 | 222128 | 222129    |
| Insert Option                  | Black    | Grey   | Yellow | Luminious |
| Mean Dry Luminance             | 4.94     | 27.53  | 48.44  | 57.89     |
| Mean Wet Luminance             | 3.94     | 27.36  | 47.78  | 57.86     |
| Slip Resistance Classification | P5       |        |        |           |
| Warranty                       | 10 years |        |        |           |