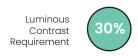

## **SUBSTRATES**

STONE | CERAMIC | CONCRETE | MASONRY | TIMBER | VINYL | CHECKER PLATE

| Silver Nosing                  | 222111   | 222113 | 222118 | 222119    |
|--------------------------------|----------|--------|--------|-----------|
| Black Nosing                   | 222121   | 222123 | 222128 | 222129    |
| Insert Option                  | Black    | Grey   | Yellow | Luminious |
| Mean Dry Luminance             | 4.94     | 27.53  | 48.44  | 57.89     |
| Mean Wet Luminance             | 3.94     | 27.36  | 47.78  | 57.86     |
| Slip Resistance Classification | P5       |        |        |           |
| Warranty                       | 10 years |        |        |           |