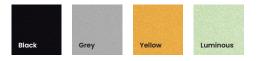

## Venturi® Carbtech Stair Nosing

The Venturi<sup>®</sup> Carbtech stair nosing is suitable for both internal and external applications, providing a non-slip surface in oily, wet, dry or soiled conditions. Carbtech is UV stabilised and manufactured from silicon carbide. It is impact, chemical and corrosion resistant; however, it is also very abrasive making it less suitable for barefoot traffic areas. The inserts are available in a variety of colours that have been matched to complement our TGSI range.

## SUBSTRATES

STONE | CONCRETE | TIMBER

| Silver Nosing                  | 222211   | 222213 | 222218 | 222219    |
|--------------------------------|----------|--------|--------|-----------|
| Black Nosing                   | 222221   | 222223 | 222228 | 222229    |
| Insert Option                  | Black    | Grey   | Yellow | Luminious |
| Mean Dry Luminance             | 4.94     | 27.53  | 48.44  | 57.89     |
| Mean Wet Luminance             | 3.94     | 27.36  | 47.78  | 57.86     |
| Slip Resistance Classification | Р5       |        |        |           |
| Warranty                       | 10 years |        |        |           |