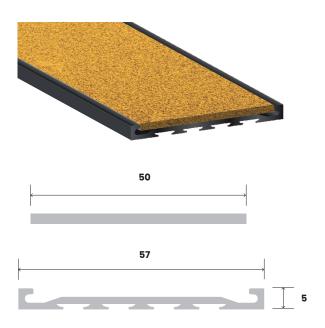

## Venturi<sup>®</sup> Carbtech Recessed

## SUBSTRATES

STONE | CONCRETE | TIMBER

| Silver Nosing                  | 222211   | 222213 | 222218 | 222219    |
|--------------------------------|----------|--------|--------|-----------|
| Black Nosing                   | 222221   | 222223 | 222228 | 222229    |
| Insert Option                  | Black    | Grey   | Yellow | Luminious |
| Mean Dry Luminance             | 4.94     | 27.53  | 48.44  | 57.89     |
| Mean Wet Luminance             | 3.94     | 27.36  | 47.78  | 57.86     |
| Slip Resistance Classification | Р5       |        |        |           |
| Warranty                       | 10 years |        |        |           |