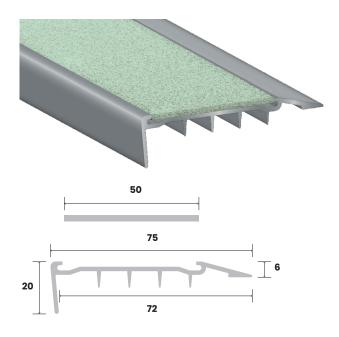

## Stair Nosing

The Venturi® Carbtech stair nosing is suitable for both internal and external applications, providing a non-slip surface in oily, wet, dry or soiled conditions. Carbtech is UV stabilised and manufactured from silicon carbide. It is impact, chemical and corrosion resistant; however, it is also very abrasive making it less suitable for barefoot traffic areas. The inserts are available in a variety of colours that have been matched to complement our TGSI range.

## SUBSTRATES

CARPET WITH UNDERLAY | BROADLOOM CARPET

| Silver Nosing                  | 222411   | 222413 | 222418 | 222419    |
|--------------------------------|----------|--------|--------|-----------|
| Black Nosing                   | 222421   | 222423 | 222428 | 222429    |
| Insert option                  | Black    | Grey   | Yellow | Luminious |
| Mean Dry Luminance             | 4.94     | 27.53  | 48.44  | 57.89     |
| Mean Wet Luminance             | 3.94     | 27.36  | 47.78  | 57.86     |
| Slip Resistance Classification | P5       |        |        |           |
| Warranty                       | 10 years |        |        |           |