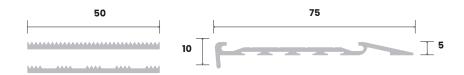

## Stair Nosing

The latest addition to Venturi® is the aluminium insert. This aluminium profile can be interchanged in a multitude of combinations giving the creative license back to the designer. Made from quality T6 aluminium, and treated with tough anodising, this slip resistant nosing complies with all regulatory standards. Venturi® Aluminium stair nosing is suitable for the most ornate, or the more rudimentary application.

## Venturi® Aluminium Surface Mounted