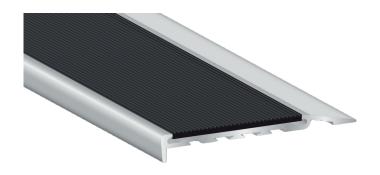

## Stair Nosing

The latest addition to Venturi® is the aluminium insert. This aluminium profile can be interchanged in a multitude of combinations giving the creative license back to the designer. Made from quality T6 aluminium, and treated with tough anodising, this slip resistant nosing complies with all regulatory standards. Venturi® Aluminium stair nosing is suitable for the most ornate, or the more rudimentary application.

## Venturi® Aluminium Surface Mounted