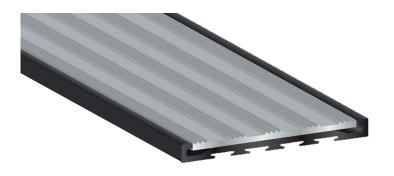

## Stair Nosing

The latest addition to Venturi® is the aluminium insert. This aluminium profile can be interchanged in a multitude of combinations giving the creative license back to the designer. Made from quality T6 aluminium, and treated with tough anodising, this slip resistant nosing complies with all regulatory standards. Venturi® Aluminium stair nosing is suitable for the most ornate, or the more rudimentary application.

## Venturi® Aluminium Recessed