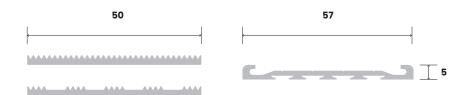

## SUBSTRATES

STONE | CONCRETE | TIMBER

| Silver Nosing                  | 221211     | 221212  | 221214     | 221215  |
|--------------------------------|------------|---------|------------|---------|
| Black Nosing                   | 221221     | 221222  | 221224     | 221225  |
| Insert Option                  | Silver     | Silver  | Black      | Black   |
|                                | Corrugated | Striped | Corrugated | Striped |
| Mean Dry Luminance             | 40.19      | 50.38   | 2.22       | 3.33    |
| Mean Wet Luminance             | 39.43      | 48.73   | 2.22       | 3.31    |
| Slip Resistance Classification | P5         | P4      | P5         | P4      |
| Warranty                       | 10 years   |         |            |         |