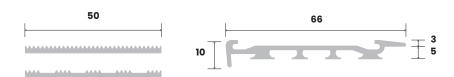

## Stair Nosing

The latest addition to Venturi® is the aluminium insert. This aluminium profile can be interchanged in a multitude of combinations giving the creative license back to the designer. Made from quality T6 aluminium, and treated with tough anodising, this slip resistant nosing complies with all regulatory standards. Venturi® Aluminium stair nosing is suitable for the most ornate, or the more rudimentary application.

## Venturi® Aluminium Flooring Tile