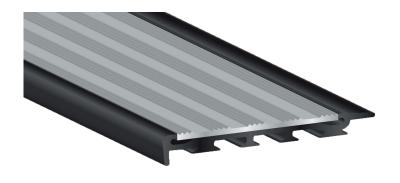

## Stair Nosing

The latest addition to Venturi® is the aluminium insert. This aluminium profile can be interchanged in a multitude of combinations giving the creative license back to the designer. Made from quality T6 aluminium, and treated with tough anodising, this slip resistant nosing complies with all regulatory standards. Venturi® Aluminium stair nosing is suitable for the most ornate, or the more rudimentary application.

## Venturi® Aluminium Flooring Tile