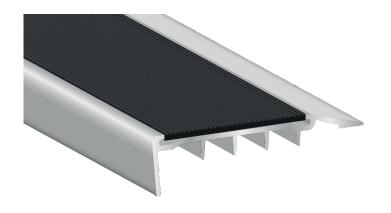

## Stair Nosing

The latest addition to Venturi® is the aluminium insert. This aluminium profile can be interchanged in a multitude of combinations giving the creative license back to the designer. Made from quality T6 aluminium, and treated with tough anodising, this slip resistant nosing complies with all regulatory standards. Venturi® Aluminium stair nosing is suitable for the most ornate, or the more rudimentary application.

## Venturi® Aluminium Carpet with Underlay