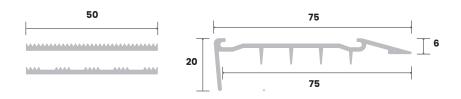

## Stair Nosing

The latest addition to Venturi® is the aluminium insert. This aluminium profile can be interchanged in a multitude of combinations giving the creative license back to the designer. Made from quality T6 aluminium, and treated with tough anodising, this slip resistant nosing complies with all regulatory standards. Venturi® Aluminium stair nosing is suitable for the most ornate, or the more rudimentary application.

## Venturi® Aluminium Carpet with Underlay