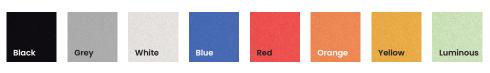

#### SUBSTRATES

STONE | CERAMIC | CONCRETE | MASONRY | TIMBER | VINYL

| Silver Nosing                  | 232211 | 232213 | 232214 | 232215  | 232216 | 232217 | 232218 | 232219   |
|--------------------------------|--------|--------|--------|---------|--------|--------|--------|----------|
| Black Nosing                   | 232221 | 232223 | 232224 | 232225  | 232226 | 232227 | 232228 | 232229   |
| Insert Option                  | Black  | Grey   | White  | Blue    | Red    | Orange | Yellow | Luminous |
| Mean Dry Luminance             | 4.30   | 24.82  | 58.22  | 7.27    | 12.79  | 23.20  | 43.26  | 62.72    |
| Mean Wet Luminance             | 2.91   | 24.53  | 56.72  | 5.08    | 11.88  | 22.11  | 42.29  | 59.77    |
| Slip Resistance Classification | P5     |        |        |         |        |        |        |          |
| Warranty                       |        |        |        | 3 years |        |        |        |          |