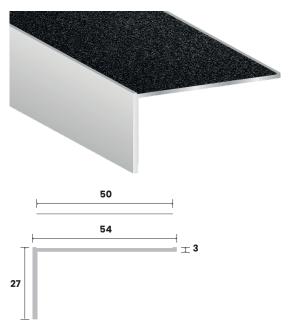

## Tadao® Carbtech

# Stair Nosing

The Tadao® Carbtech stair nosing builds on the aluminium Tadao® nosing form with the addition of a comprehensive range of coloured anti-slip Carbtech inserts. This combination offers high slip resistance and colour versatility in a robust 6063 T6 aluminium profile, and it is also available with a photo-luminescent insert. The Tadao® Carbtech stair nosing is best suited to internal applications, and provides an option for concealed screw fixing.



#### Tadao® Carbtech 27 x 54mm



#### SUBSTRATES

STONE | CERAMIC | CONCRETE | MASONRY | TIMBER | VINYL



| Silver Nosing                  | 232211 | 232213 | 232214 | 232215  | 232216 | 232217 | 232218 | 232219   |
|--------------------------------|--------|--------|--------|---------|--------|--------|--------|----------|
| Black Nosing                   | 232221 | 232223 | 232224 | 232225  | 232226 | 232227 | 232228 | 232229   |
| Insert Option                  | Black  | Grey   | White  | Blue    | Red    | Orange | Yellow | Luminous |
| Mean Dry Luminance             | 4.30   | 24.82  | 58.22  | 7.27    | 12.79  | 23.20  | 43.26  | 62.72    |
| Mean Wet Luminance             | 2.91   | 24.53  | 56.72  | 5.08    | 11.88  | 22.11  | 42.29  | 59.77    |
| Slip Resistance Classification | P5     |        |        |