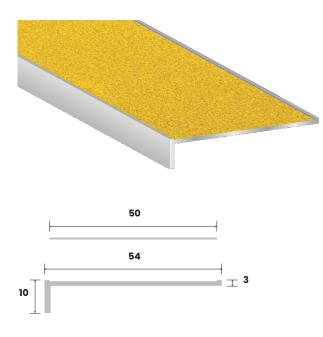

## Korb

# Tadao® Carbtech Stair Nosing

The Tadao® Carbtech stair nosing builds on the aluminium Tadao® nosing form with the addition of a comprehensive range of coloured anti-slip Carbtech inserts. This combination offers high slip resistance and colour versatility in a robust 6063 T6 aluminium profile, and it is also available with a photo-luminescent insert. The Tadao® Carbtech stair nosing is best suited to internal applications, and provides an option for concealed screw fixing. Luminous Contrast Requirement



#### Tadao® Carbtech 10 x 54mm



#### SUBSTRATES

STONE | CERAMIC | CONCRETE | MASONRY | TIMBER | VINYL

| Black                          | Grey | White  | Blue    | Red    | Orange | Yellow Lu | minous |        |        |          |
|--------------------------------|------|--------|---------|--------|--------|-----------|--------|--------|--------|----------|
| Silver Nosing                  |      | 232111 | 232113  | 232114 | 232115 | 232116    | 232117 | 232118 | 232119 |          |
| Black Nosing                   |      |        | 232121  | 232123 | 232124 | 232125    | 232126 | 232127 | 232128 | 232129   |
| Insert Option                  |      |        | Black   | Grey   | White  | Blue      | Red    | Orange | Yellow | Luminous |
| Mean Dry Luminance             |      | 4.30   | 24.82   | 58.22  | 7.27   | 12