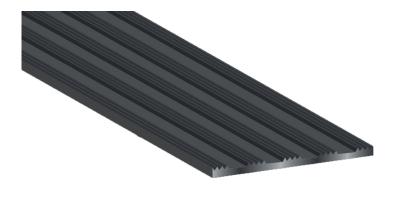

## Tadao® Aluminium

## Stair Nosing

The robust *Tadao®* stair nosing is manufactured from one homogeneous piece of premium T6 tempered aluminium. This hard wearing and corrosion resistant nosing includes colour options through anodising to a high 20 microns, and multiple insert colour options. With its unobtrusive nature *Tadao®* stair nosing is able to intrinsically merge with its surrounds.



## Tadao® Aluminium Striped 50 x 3mm





## **SUBSTRATES**

STONE | CERAMIC | CONCRETE | MASONRY | TIMBER | VINYL

| Product Code                   | 231212  | 231222 |
|--------------------------------|---------|--------|
| Anodised Nosing Colour         | Silver  | Black  |
| Mean Dry Luminance (LRV)       | 50.38   | 3.33   |
| Mean Wet Luminance (LRV)       | 48.73   | 3.31   |
| Slip Resistance Classification | P4      |        |
| Product Warranty               | 5 Years |        |

**Check it out** on our new site!