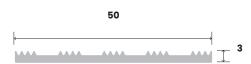

## Tadao® Aluminium

## Stair Nosing

The robust *Tadao®* stair nosing is manufactured from one homogeneous piece of premium T6 tempered aluminium. This hard wearing and corrosion resistant nosing includes colour options through anodising to a high 20 microns, and multiple insert colour options. With its unobtrusive nature *Tadao®* stair nosing is able to intrinsically merge with its surrounds.



## Tadao® Aluminium Striped 50 x 3mm





## **SUBSTRATES**

STONE | CERAMIC | CONCRETE | MASONRY | TIMBER | VINYL

| Product Code                   | 231212  | 231222 |
|--------------------------------|---------|--------|
| Anodised Nosing Colour         | Silver  | Black  |
| Mean Dry Luminance (LRV)       | 50.38   | 3.33   |
| Mean Wet Luminance (LRV)       | 48.73   | 3.31   |
| Slip Resistance Classification | P4      |        |
| Product Warranty               | 5 Years |        |

**Check it out** on our new site!