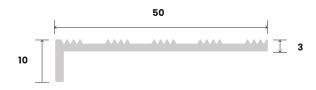

## Tadao® Aluminium

## Stair Nosing

The robust *Tadao®* stair nosing is manufactured from one homogeneous piece of premium T6 tempered aluminium. This hard wearing and corrosion resistant nosing includes colour options through anodising to a high 20 microns, and multiple insert colour options. With its unobtrusive nature *Tadao®* stair nosing is able to intrinsically merge with its surrounds.



## Tadao® Aluminium Striped 10 x 50mm





## SUBSTRATES

STONE | CERAMIC | CONCRETE | MASONRY | TIMBER | VINYL

| Product Code                   | 231112  | 231122 |
|--------------------------------|---------|--------|
| Anodised Nosing Colour         | Silver  | Black  |
| Mean Dry Luminance (LRV)       | 50.38   | 3.33   |
| Mean Wet Luminance (LRV)       | 48.73   | 3.31   |
| Slip Resistance Classification | P4      |        |
| Product Warranty               | 5 Years |        |

**Check it out** on our new site!