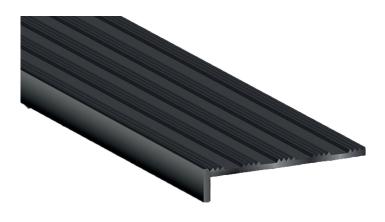

## Stair Nosing

The robust *Tadao®* stair nosing is manufactured from one homogeneous piece of premium T6 tempered aluminium. This hard wearing and corrosion resistant nosing includes colour options through anodising to a high 20 microns, and multiple insert colour options. With its unobtrusive nature *Tadao®* stair nosing is able to intrinsically merge with its surrounds.

## Tadao® Aluminium Striped 10 x 50mm