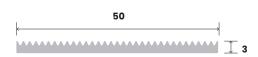

## Tadao® Aluminium

## Stair Nosing

The robust *Tadao®* stair nosing is manufactured from one homogeneous piece of premium T6 tempered aluminium. This hard wearing and corrosion resistant nosing includes colour options through anodising to a high 20 microns, and multiple insert colour options. With its unobtrusive nature *Tadao®* stair nosing is able to intrinsically merge with its surrounds.



## Tadao® Aluminium Corrugated 50 x 3mm





## SUBSTRATES

STONE | CERAMIC | CONCRETE | MASONRY | TIMBER

| Product Code                   | 231211  | 231221 | 231231 |
|--------------------------------|---------|--------|--------|
| Anodised Nosing Colour         | Silver  | Black  | Gold   |
| Mean Dry Luminance (LRV)       | 40.19   | 2.22   | 23.21  |
| Mean Wet Luminance (LRV)       | 39.43   | 2.22   | 22.87  |
| Slip Resistance Classification | P5      |        |        |
| Product Warranty               | 5 Years |        |        |

**Check it out** on our new site!





E melbourne@korb.au