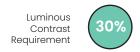

## SUBSTRATES

STONE | CERAMIC | CONCRETE | MASONRY | TIMBER

| Product Code                   | 231211  | 231221 | 231231 |
|--------------------------------|---------|--------|--------|
| Anodised Nosing Colour         | Silver  | Black  | Gold   |
| Mean Dry Luminance (LRV)       | 40.19   | 2.22   | 23.21  |
| Mean Wet Luminance (LRV)       | 39.43   | 2.22   | 22.87  |
| Slip Resistance Classification | P5      |        |        |
| Product Warranty               | 5 Years |        |        |