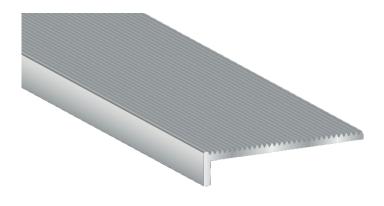

## Stair Nosing

The robust *Tadao®* stair nosing is manufactured from one homogeneous piece of premium T6 tempered aluminium. This hard wearing and corrosion resistant nosing includes colour options through anodising to a high 20 microns, and multiple insert colour options. With its unobtrusive nature *Tadao®* stair nosing is able to intrinsically merge with its surrounds.

## Tadao® Aluminium Corrugated 10 x 50mm