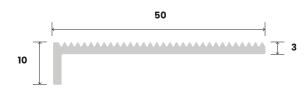

## Tadao® Aluminium

## Stair Nosing

The robust *Tadao®* stair nosing is manufactured from one homogeneous piece of premium T6 tempered aluminium. This hard wearing and corrosion resistant nosing includes colour options through anodising to a high 20 microns, and multiple insert colour options. With its unobtrusive nature *Tadao®* stair nosing is able to intrinsically merge with its surrounds.



## Tadao® Aluminium Corrugated 10 x 50mm





## **SUBSTRATES**

STONE | CERAMIC | CONCRETE | MASONRY | TIMBER | VINYL

| Product Code                   | 231111  | 231121 | 231131 |
|--------------------------------|---------|--------|--------|
| Anodised Nosing Colour         | Silver  | Black  | Gold   |
| Mean Dry Luminance (LRV)       | 40.19   | 2.22   | 23.21  |
| Mean Wet Luminance (LRV)       | 39.43   | 2.22   | 22.87  |
| Slip Resistance Classification | P5      |        |        |
| Product Warranty               | 5 Years |        |        |

Check it out on our new site!





nelbourne@korb.au **E** adelaid

F adelaide@korb a