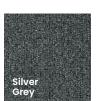

## Step 1

Choose your carrier colour

Brass

**Step 2**Choose your matting colour

| 5 | 50 | 5      |  |
|---|----|--------|--|
|   | -  | ш      |  |
| _ |    | Edward |  |

| Brass Carrier                  | 332311      | 332312     | 332313     | 332314      |
|--------------------------------|-------------|------------|------------|-------------|
| Matting colour                 | Raven Black | Anthracite | Mouse Grey | Silver Grey |
| Slip Resistance Classification | P5          |            |            |             |
| Warranty                       | 10 years    |            |            |             |