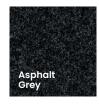

# **Step 2**Choose your matting colour

| 5        | 50 5          |          |    |
|----------|---------------|----------|----|
| <u> </u> |               | <b>-</b> |    |
|          | Market Market |          | 12 |

| Brass Carrier                  | 332212       | 332215     | 332213            | 332214       | 332211       |  |  |
|--------------------------------|--------------|------------|-------------------|--------------|--------------|--|--|
| Matting colour                 | Asphalt Grey | Shark Grey | Hurricane<br>Grey | Masala Brown | Vulcan Black |  |  |
| Slip Resistance Classification |              | P5         |                   |              |              |  |  |
| Warranty                       |              | 10 years   |                   |              |              |  |  |