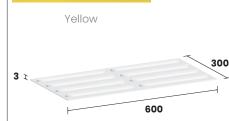

# Renzo® Vanguard Integrated Directional

# 

STONE | CERAMIC | CONCRETE | MASONRY | TIMBER | ASPHALT | EXPOSED AGGREGATE | CARPET TILE

| Infix Product Code             | 124121 | 124123  | 124124 |
|--------------------------------|--------|---------|--------|
| Tactile Colour                 | Black  | White   | Yellow |
| Mean Dry Luminance (LRV)       | 2.91   | 81.13   | 64.59  |
| Mean Wet Luminance (LRV)       | 2.40   | 80.44   | 64.04  |
| Slip Resistance Classification | Р5     |         |        |
| Product Warranty               |        | 5 Years |        |