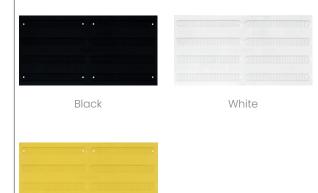

White

Luminous Contrast Requirement

Ο

Korb

Renzo® Vanguard Integrated Warning

Black

Yellow

# SUBSTRATES

STONE | CERAMIC | CONCRETE | MASONRY | TIMBER | ASPHALT | EXPOSED AGGREGATE | CARPET TILE

| Infix Product Code             | 124111  | 124114 | 124118 |  |
|--------------------------------|---------|--------|--------|--|
| Tactile Colour                 | Black   | White  | Yellow |  |
| Mean Dry Luminance (LRV)       | 1.36    | 81.98  | 63.23  |  |
| Mean Wet Luminance (LRV)       | 1.85    | 81.43  | 63.72  |  |
| Slip Resistance Classification | P5      |        |        |  |
| Product Warranty               | 5 Years |        |        |  |