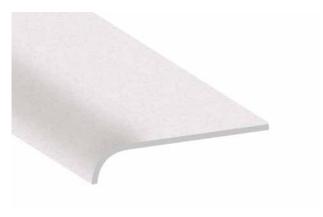

## Stair Nosing

Carbtech® is a silicon carbide based product, with a metal backing that provides a durable, ready to install, anti slip surface. These Carbtech® products can be applied on slippery or hazardous areas to help provide firm footing. Effective application of the Carbtech® range can reduce exposure to trips and falls, limiting the most common form of workplace injury. This higher level of safety provides a reduction in loss-of-time injuries.

## Carbtech® 75 x 10mm