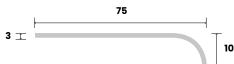

## Carbtech® 75 x 10mm

## **SUBSTRATES**

STONE | CERAMIC | CONCRETE | MASONRY | TIMBER | VINYL | CHECKER PLATE | EXPANDED MESH

|                                    | 252311   | 252313 | 252314 | 252318 |
|------------------------------------|----------|--------|--------|--------|
| Colour                             | Black    | Grey   | White  | Yellow |
| Mean Dry Luminance                 | 4.94     | 41.44  | 58.22  | 48.44  |
| Mean Wet Luminance                 | 3.94     | 39.62  | 56.72  | 47.78  |
| Recommended Rebate (width x depth) | 52 x 3mm |        |        |        |
| Slip Resistance Classification     | P5       |        |        |        |
| Warranty                           | 10 years |        |        |        |