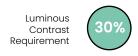

## **SUBSTRATES**

STONE | CERAMIC | CONCRETE | MASONRY | TIMBER | VINYL | CHECKER PLATE | EXPANDED MESH

|                                    | 252311   | 252313 | 252314 | 252318 |
|------------------------------------|----------|--------|--------|--------|
| Colour                             | Black    | Grey   | White  | Yellow |
| Mean Dry Luminance                 | 4.94     | 41.44  | 58.22  | 48.44  |
| Mean Wet Luminance                 | 3.94     | 39.62  | 56.72  | 47.78  |
| Recommended Rebate (width x depth) | 52 x 3mm |        |        |        |
| Slip Resistance Classification     | P5       |        |        |        |
| Warranty                           | 10 years |        |        |        |