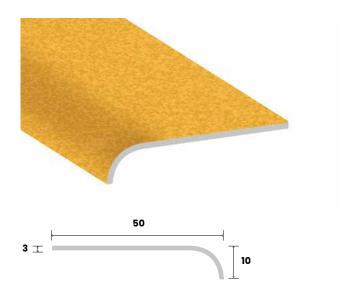

## Carbtech® 50 x 10mm

## SUBSTRATES

STONE | CERAMIC | CONCRETE | MASONRY | TIMBER | VINYL | CHECKER PLATE | EXPANDED MESH

|                                    | 252211   | 252213 | 252214 | 252218 |
|------------------------------------|----------|--------|--------|--------|
| Colour                             | Black    | Grey   | White  | Yellow |
| Mean Dry Luminance                 | 4.94     | 41.44  | 58.22  | 48.44  |
| Mean Wet Luminance                 | 3.94     | 39.62  | 56.72  | 47.78  |
| Recommended Rebate (width x depth) | 52 x 3mm |        |        |        |
| Slip Resistance Classification     | P5       |        |        |        |
| Warranty                           | 10 years |        |        |        |