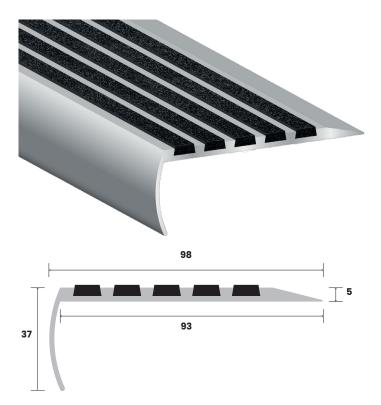

## Korb

## Aalto® 5 Stair Nosing

The renowned Aalto® stair nosing is formed from strengthened, T6 tempered, 6063 architectural grade aluminium featuring raised anti-slip silicon carbide infill. This range provides options that can achieve any degree of integration with the surrounding environment, whilst providing an excellent solution for high traffic areas. The Korb Aalto® range sets the benchmark for durability and style.

Luminous Contrast Requirement



## Aalto® 5 Surface Mounted 37 x 98mm



## SUBSTRATES

STONE | CERAMIC | CONCRETE | MASONRY | TIMBER | VINYL | CHECKER PLATE

| Product Code                   | 210311   |
|--------------------------------|----------|
| Carbtech Insert Colour         | Black    |
| Anodised Nosing Colour         | Silver   |
| Mean Dry Luminance (LRV)       | 30.53    |
| Mean Wet Luminance (LRV)       | 29.89    |
| Slip Resistance Classification | Р5       |
| Product Warranty               | 10 Years |

NATIONAL (Head Office) T 1300 00 KORB (5672) E info@korb.au

MELBOURNE

r ∽or 5 0000 0100 F melbourne@korb ai ADELAIDE 71 Maria Street, Thebarton SA 5031 T +61 8 7081 9811 E adelaide@korb.au