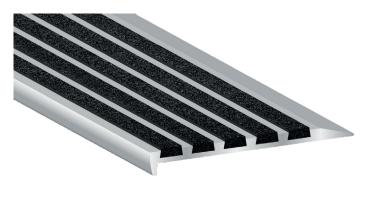

## Aalto® 5 Stair Nosing

The renowned Aalto® stair nosing is formed from strengthened, T6 tempered, 6063 architectural grade aluminium featuring raised anti-slip silicon carbide infill. This range provides options that can achieve any degree of integration with the surrounding environment, whilst providing an excellent solution for high traffic areas. The Korb Aalto® range sets the benchmark for durability and style.

## Aalto® 5 Surface Mounted 10 x 91mm

## SUBSTRATES

STONE | CERAMIC | CONCRETE | MASONRY | TIMBER | VINYL | CHECKER PLATE

| Product Code                   | 210311   |
|--------------------------------|----------|
| Carbtech Insert Colour         | Black    |
| Anodised Nosing Colour         | Silver   |
| Mean Dry Luminance (LRV)       | 30.53    |
| Mean Wet Luminance (LRV)       | 29.89    |
| Slip Resistance Classification | Р5       |
| Product Warranty               | 10 Years |