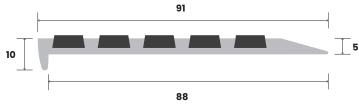

## Aalto® 5 Surface Mounted 10 x 91mm

## SUBSTRATES

STONE | CERAMIC | CONCRETE | MASONRY | TIMBER | VINYL | CHECKER PLATE

| Product Code                   | 210311   |
|--------------------------------|----------|
| Carbtech Insert Colour         | Black    |
| Anodised Nosing Colour         | Silver   |
| Mean Dry Luminance (LRV)       | 30.53    |
| Mean Wet Luminance (LRV)       | 29.89    |
| Slip Resistance Classification | Р5       |
| Product Warranty               | 10 Years |