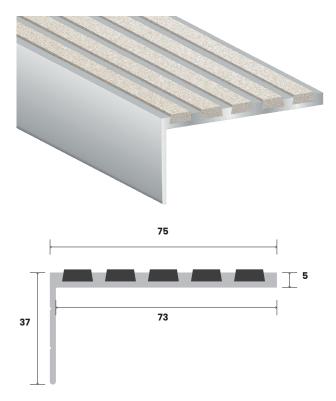

## Aalto® 5 Recessed 37 x 75 x 5mm

## **SUBSTRATES**

STONE | CONCRETE | TIMBER | VINYL | CARPET TILE | CARPET WITH UNDERLAY

| Product Code                   | 210911 | 210914   |  |
|--------------------------------|--------|----------|--|
| Carbtech Insert Colour         | Black  | White    |  |
| Anodised Nosing Colour         | Silver | Silver   |  |
| Mean Dry Luminance (LRV)       | 30.53  | 61.18    |  |
| Mean Wet Luminance (LRV)       | 29.89  | 58.45    |  |
| Slip Resistance Classification | Р      | P5       |  |
| Product Warranty               | 10 Y   | 10 Years |  |