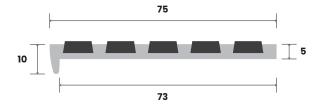

## Aalto® 5

## Stair Nosing

The renowned Aalto® stair nosing is formed from strengthened, T6 tempered, 6063 architectural grade aluminium featuring raised anti-slip silicon carbide infill. This range provides options that can achieve any degree of integration with the surrounding environment, whilst providing an excellent solution for high traffic areas. The Korb Aalto® range sets the benchmark for durability and style.



## Aalto® 5 Recessed 10 x 75 x 5mm





## **SUBSTRATES**

STONE | CONCRETE | TIMBER | VINYL | CARPET TILE | CARPET WITH UNDERLAY

| Product Code                   | 210811   | 210814 | 210818 |
|--------------------------------|----------|--------|--------|
| Carbtech Insert Colour         | Black    | White  | Yellow |
| Anodised Nosing Colour         | Silver   | Silver | Silver |
| Mean Dry Luminance (LRV)       | 30.53    | 61.18  | 50.43  |
| Mean Wet Luminance (LRV)       | 29.89    | 58.45  | 49.69  |
| Slip Resistance Classification | P5       |        |        |
| Product Warranty               | 10 Years |        |        |

Check it out on our new site!