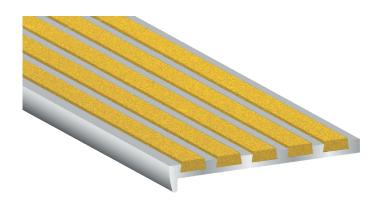

## Stair Nosing

The renowned Aalto® stair nosing is formed from strengthened, T6 tempered, 6063 architectural grade aluminium featuring raised anti-slip silicon carbide infill. This range provides options that can achieve any degree of integration with the surrounding environment, whilst providing an excellent solution for high traffic areas. The Korb Aalto® range sets the benchmark for durability and style.

## Aalto® 5 Recessed 10 x 75 x 5mm