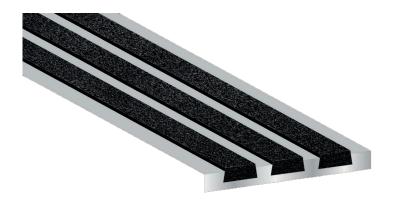

## Stair Nosing

The renowned Aalto® stair nosing is formed from strengthened, T6 tempered, 6063 architectural grade aluminium featuring raised anti-slip silicon carbide infill. This range provides options that can achieve any degree of integration with the surrounding environment, whilst providing an excellent solution for high traffic areas. The Korb Aalto® range sets the benchmark for durability and style.

## Aalto® 3 Recessed 50 x 5mm