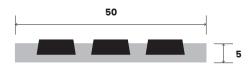

## Aalto® 3 Recessed 50 x 5mm

## **SUBSTRATES**

STONE | CONCRETE | TIMBER

| Product Code                   | 210711   | 210714 | 210721 |
|--------------------------------|----------|--------|--------|
| Carbtech Insert Colour         | Black    | White  | Black  |
| Anodised Nosing Colour         | Silver   | Silver | Black  |
| Mean Dry Luminance (LRV)       | 34.19    | 62.15  | 3.73   |
| Mean Wet Luminance (LRV)       | 34.19    | 59.56  | 3.22   |
| Slip Resistance Classification | P5       |        |        |
| Product Warranty               | 10 Years |        |        |