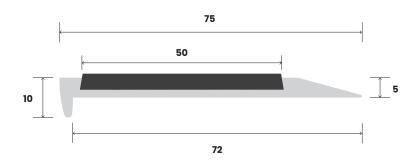

## Aalto® 1

## Stair Nosing

The renowned Aalto® stair nosing is formed from strengthened, T6 tempered, 6063 architectural grade aluminium featuring raised anti-slip silicon carbide infill. This range provides options that can achieve any degree of integration with the surrounding environment, whilst providing an excellent solution for high traffic areas. The Korb Aalto® range sets the benchmark for durability and style.



## Aalto® 1 Surface Mounted 10 x 75mm





## **SUBSTRATES**

STONE | CERAMIC | CONCRETE | MASONRY | TIMBER | VINYL | CHECKER PLATE

| Product Code                   | 210111   | 210114 | 210121 |
|--------------------------------|----------|--------|--------|
| Carbtech Insert Colour         | Black    | White  | Black  |
| Anodised Nosing Colour         | Silver   | Silver | Black  |
| Mean Dry Luminance (LRV)       | 3.29     | 53.95  | 3.29   |
| Mean Wet Luminance (LRV)       | 2.95     | 50.16  | 2.95   |
| Slip Resistance Classification | P5       |        |        |
| Product Warranty               | 10 Years |        |        |

Check it out on our new site!