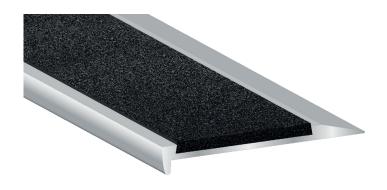

## Stair Nosing

The renowned Aalto® stair nosing is formed from strengthened, T6 tempered, 6063 architectural grade aluminium featuring raised anti-slip silicon carbide infill. This range provides options that can achieve any degree of integration with the surrounding environment, whilst providing an excellent solution for high traffic areas. The Korb Aalto® range sets the benchmark for durability and style.

## Aalto® 1 Surface Mounted 10 x 75mm