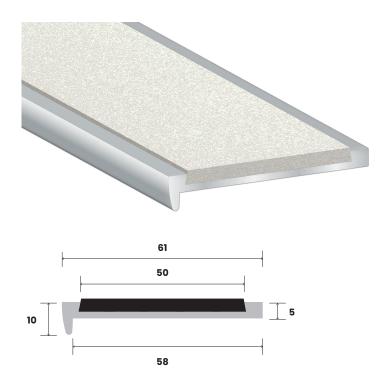

## Aalto® 1 Recessed 10 x 61 x 5mm

## **SUBSTRATES**

STONE | CONCRETE | TIMBER | VINYL | CARPET TILE | CARPET WITH UNDERLAY

| Product Code                   | 210611 | 210614   | 210621 |
|--------------------------------|--------|----------|--------|
| Carbtech Insert Colour         | Black  | White    | Black  |
| Anodised Nosing Colour         | Silver | Silver   | Black  |
| Mean Dry Luminance (LRV)       | 3.29   | 53.95    | 3.29   |
| Mean Wet Luminance (LRV)       | 2.95   | 50.16    | 2.95   |
| Slip Resistance Classification | P5     |          |        |
| Product Warranty               |        | 10 Years |        |