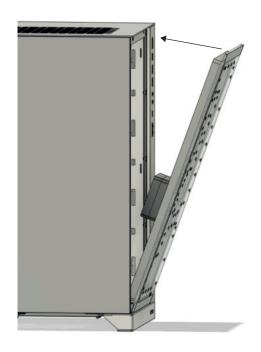

# 3. INSTALL THE DISTRIBUTION PLATE

**Step 1:** The distroplate is equipped with two steel bars. First, the lower steel strip is inserted into the holes provided.

**Step 2:** Now the distroplate is pressed onto the case and fastened with two screws. (Max 3-5 N/m).