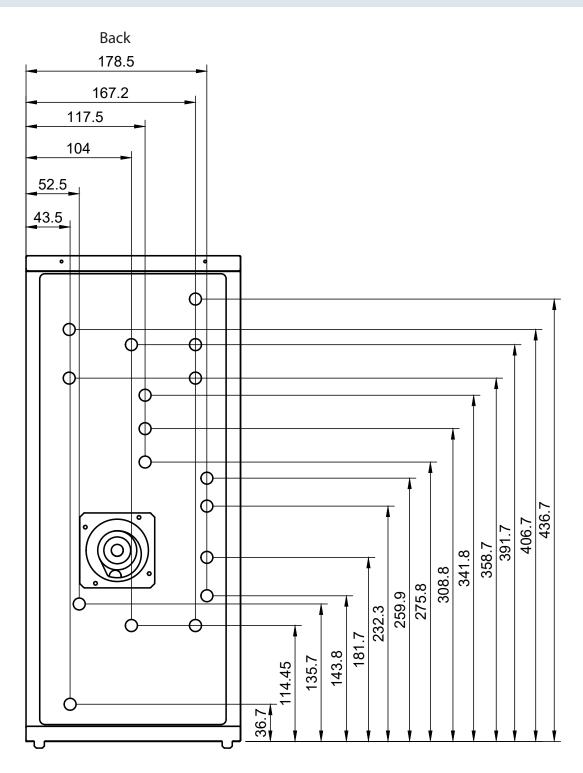

## 6. RESERVOIR DIMENSIONS

SIEALKEY CUSIOMS

Specifications are in mm.

Montageanleitung

**Assembly Instructions** 

# 6. RESERVOIR DIMENSIONS

Specifications are in mm.

SIEALKEY CUSIOMS