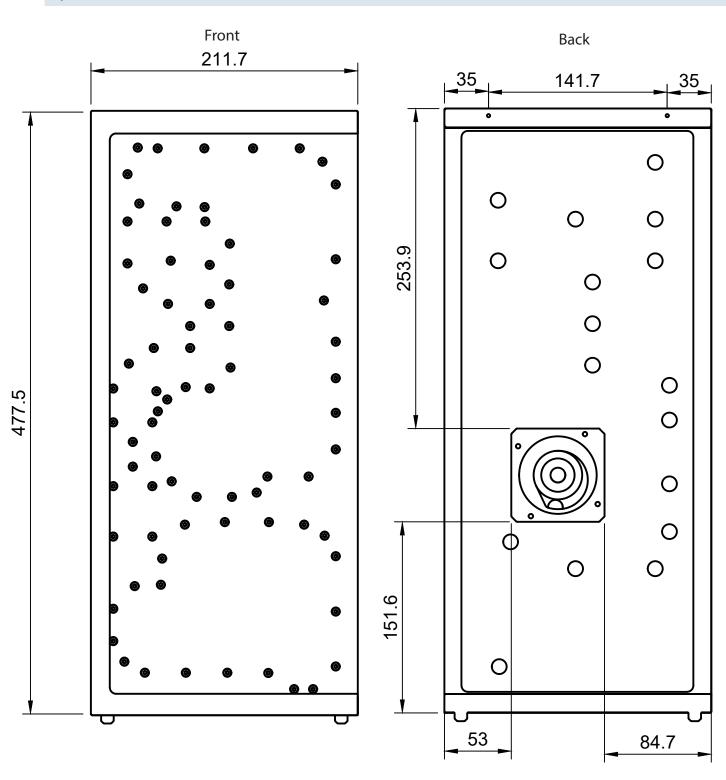

## 6. RESERVOIR DIMENSIONS

SIEALKEY CUSIOMS

Specifications are in mm.

Montageanleitung

**Assembly Instructions** 

# 6. RESERVOIR DIMENSIONS

Specifications are in mm.

SIEALKEY CUSIOMS