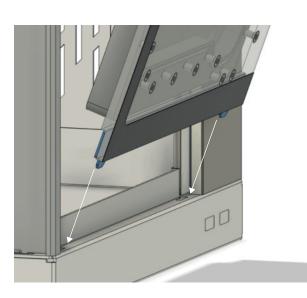

# 3. INSTALL THE DISTRIBUTION PLATE

**Step 1:** The distroplate is equipped with two steel bars. First, the lower steel strip is inserted into the holes provided.

**Step 2:** Now the distroplate is pressed onto the case and fastened with two screws. (Max 3-5 N/m).

Allign the screw positions.

Carefully loosen the fill port stop fitting to let trapped air bleed out.