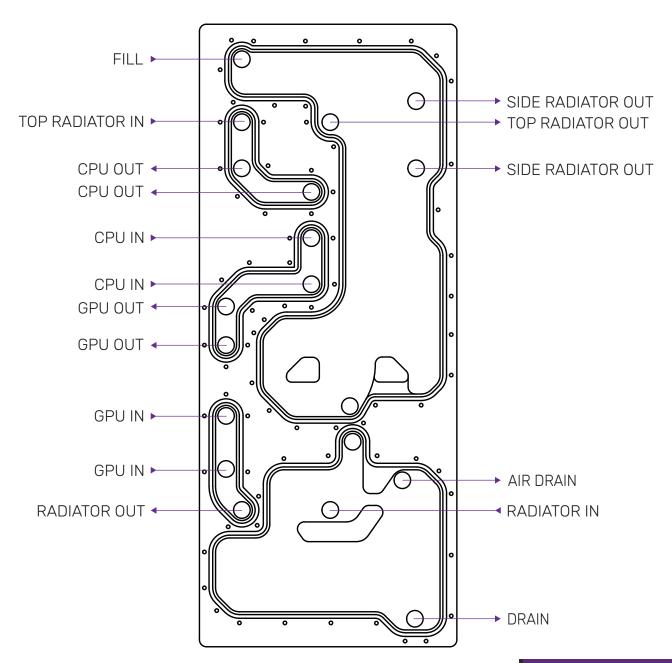

#### PREPARATION - WATER LOOP PLANNING

Have a look at the port overview and plan your water loop accordingly. The CPU and GPU are connected in parallel.

Make sure to use the correct in and out ports for the CPU and GPU.

Additional stop settings are provided if only the CPU or GPU ports are used.

Montageanleitung

**Assembly Instructions** 