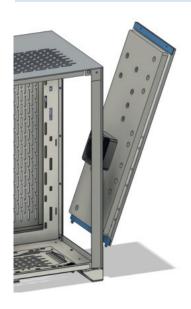

# 3. INSTALL THE DISTRIBUTION PLATE

**Step 1:** The distroplate is equipped with two steel bars. First, the lower steel strip is inserted into the holes provided.

**Step 2:** Now the distroplate is pressed onto the case and fastened with two screws. (Max 3-5 N/m).