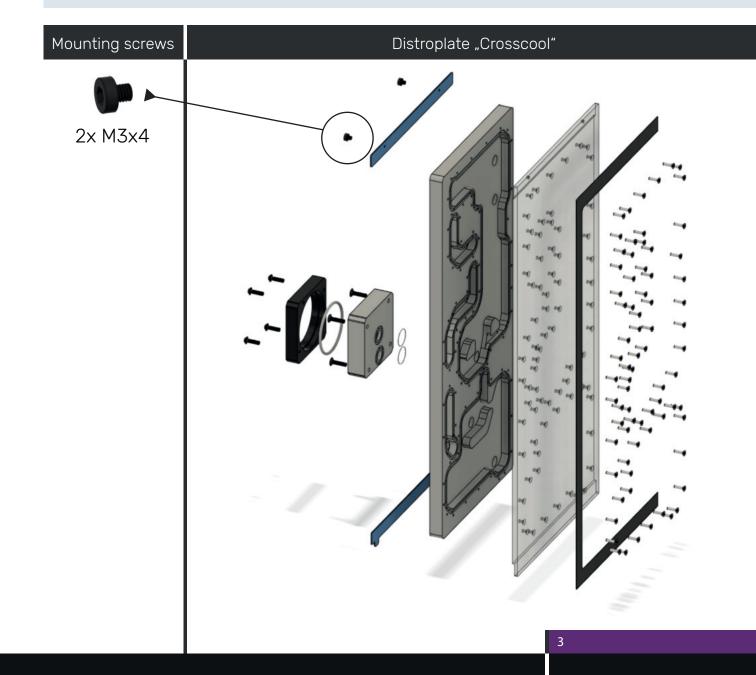

#### 2. PACKAGE CONTENTS

WARNING - This product is intended for advanced users. Improper installation may result in damage to your equipment. While all eorts have been made to provide the most comprehensive information possible, Stealkey Customs assumes no liability expressed or implied for any damage(s) occurring to your components as a result of using Stealkey Customs cooling products, either due to mistake or omission on our part in the below instructions, or due to failure or defect in the Stealkey Customs cooling products. Do not disassemble the water block. Warranty will be voided. Turn off the power to your system and discharge your body's static electric charge before proceeding with the installation procedure. If you do not feel comfortable with performing the installation procedure, consult a qualied computer technician.