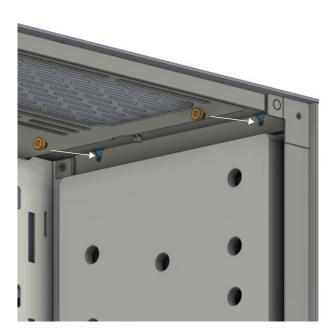

# 3. INSTALL THE DISTRIBUTION PLATE

**Step 1:** The distroplate is equipped with two steel bars. First, the lower steel strip is inserted into the holes provided.

**Step 2:** Now the distroplate is pressed onto the case and fastened with two screws. (Max 3-5 N/m).

Allign the screw positions.

Carefully loosen the fill port stop fitting to let trapped air bleed out.