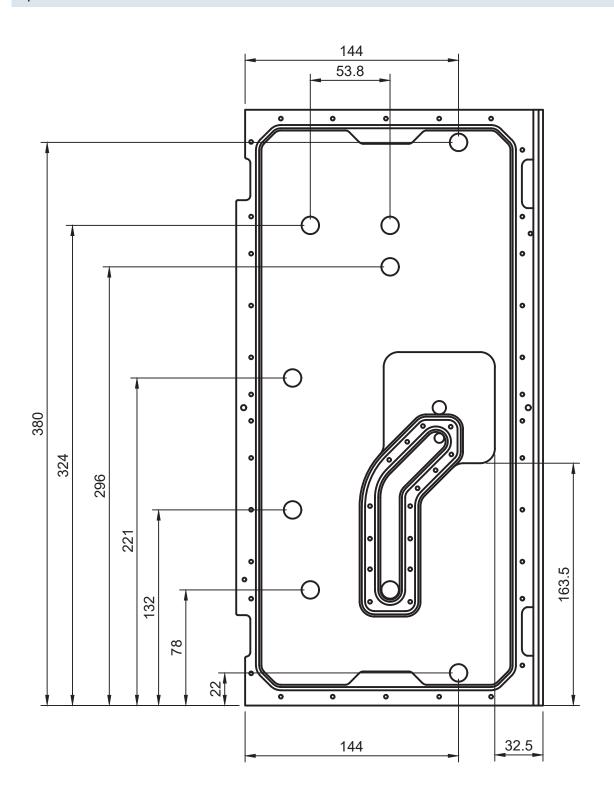

e to a compatible motherboard.

### 5. INSTALLING FITTINGS

Install G1/4 threaded male settings and close the remaining ports with Stop Fittings.

Always perform a leak test before providing power to any system components (Max pressure of 0,5 bar).

Allign the screw positions.

Carefully loosen the fill port stop fitting to let trapped air bleed out.

### 6. CLEANING & CARE

Clean the Distribution Plate only with microfibre cloths to avoid scratching the material.

Do not use alcohol-based cleaners to avoid stress cracks in the material.

Before installing the Distrobution Plate, it is recommended to flush the distroplate to remove the last residues.

Acrylic paints can leave residues.





Montageanleitung

**Assembly Instructions** 

# 7. RESERVOIR DIMENSIONS

Specifications are in mm.