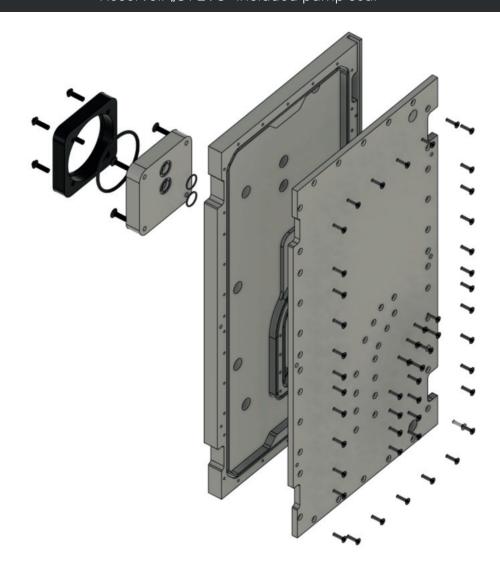

# Reservoir "S1 EVO" included pump seal

Montageanleitung

**Assembly Instructions** 