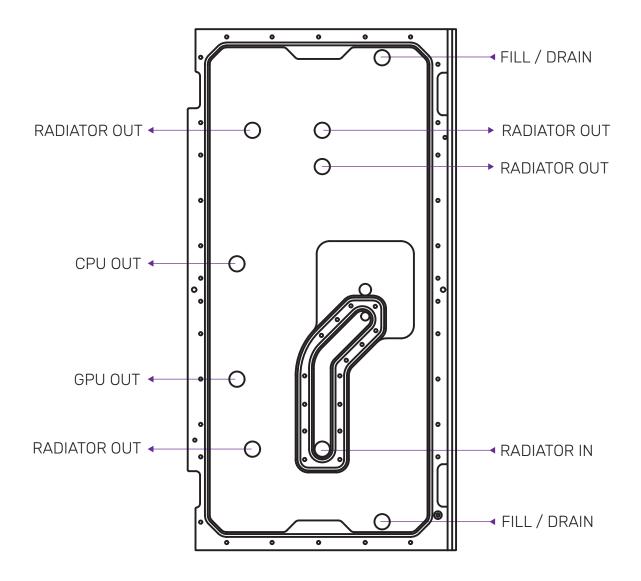

## 1. PREPARATION - WATER LOOP PLANNING

SEALCEY CUSIONS

Have a look at the port overview and plan your water loop accordingly.

The S1 EVO offers many possibilities to connect your system. We show only one possible combination.