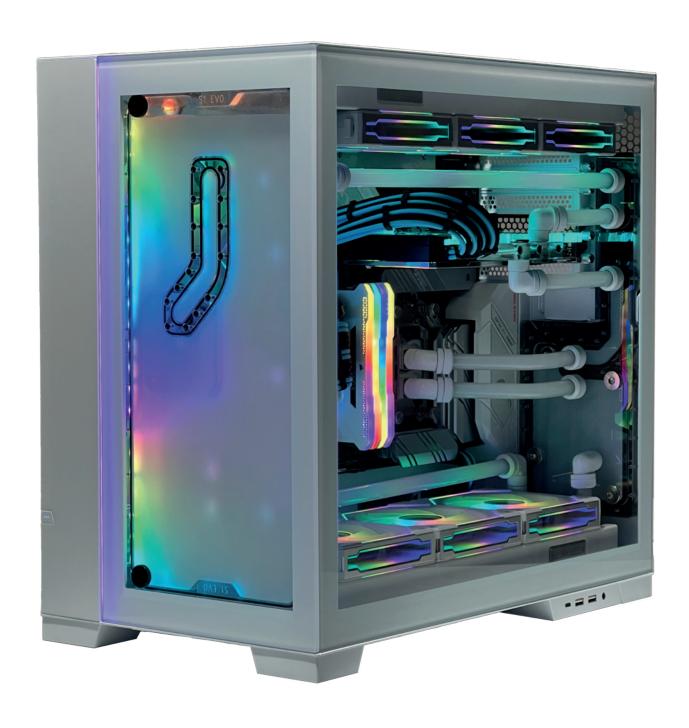

## 1. PREPARATION - WATER LOOP PLANNING

SEALCEY CUSIONS

Have a look at the port overview and plan your water loop accordingly.

The S1 EVO offers many possibilities to connect your system. We show only one possible combination.