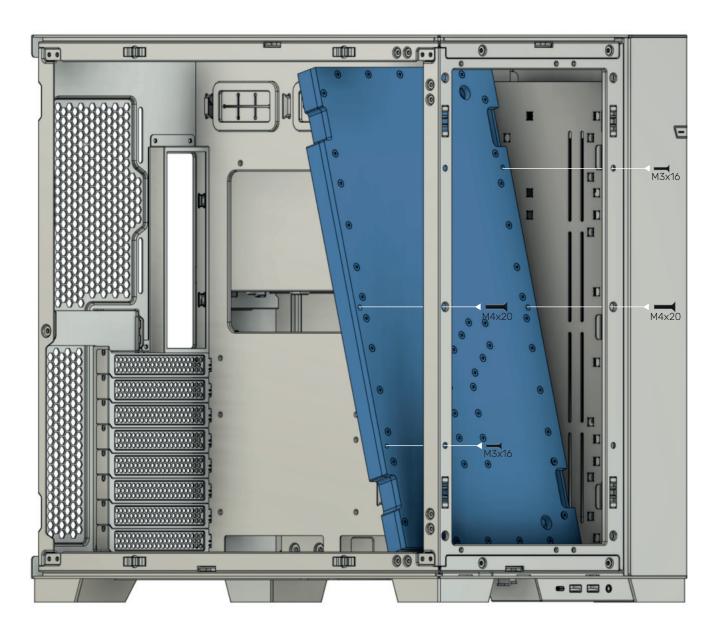

#### Mounting screws

2x M4x20

2x M3x16

## **INSTALL THE DISTRIBUTION PLATE**

Install the Distribution Plate behind the front panel of the chassis. Use the 2 included M4 and 2 included M3 screws. Do not overtighten the screws (Max 3-5 N/m).

Montageanleitung