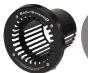

osition for optimum performance
- Pulsating massage hose that can be attached to jet nozzle. (Optional)
- Winter cover kit. (Optional Not Shown)

#### Installation

The BaduStream is normally incorporated into the design, but it can be added to any pool at a later date. The BaduStream has no protruding parts ensuring pool users' safety. All BaduStream systems includes LED touch button with 50' cable (mounts in all standard 1.5" return fitting), Speck controller, and Speck 4 or 3.5 HP pump. 4" or 6" plumbing is required, depending upon the package chosen. Read all instructions before installing.

Consult your physician before attempting any strenuous exercise. This product <u>may not</u> be challenging or satisfying for all levels of exercise.



NEW LED Touch Button

## **Color Options**









Round covers are available in black, gray and white.

#### Trademarks and Certifications





Complies with UL 1563 CSA C22.2 No. 218.1-M89 Swimming Pool Equipment Listing #E212148



VGB 2008

# **Applications**

 Perfect for in-ground & above-ground pools (Commercial & Residential)



8125 Bayberry Road, Jacksonville, Florida 32256 USA | Phone: (904) 739-2626 | Fax: (904) 737-5261 Website: www.speck-pumps.com