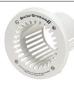

ion for optimum performance
- Pulsating massage hose that can be attached to jet nozzle. (Optional)
- Winter cover kit. (Optional Not Shown)

#### Installation

The BaduStream is normally incorporated into the design, but it can be added to any pool at a later date. The BaduStream has no protruding parts ensuring pool users' safety. All BaduStream systems includes LED touch button with 50' cable (mounts in all standard 1.5" return fitting), Speck controller, and Speck 4 or 3.5 HP pump. 4" or 6" plumbing is required, depending upon the package chosen. Read all instructions before installing.

Consult your physician before attempting any strenuous exercise. This product <u>may not</u> be challenging or satisfying for all levels of exercise.



NEW LED Touch Button

## **Color Options**









Round covers are available in black, gray and white.

#### Trademarks and Certifications





Complies with UL 1563 CSA C22.2 No. 218.1-M89 Swimming Pool Equipment Listing #E212148



VGB 2008

# **Applications**

 Perfect for in-ground & above-ground pools (Commercial & Residential)



8125 Bayberry Road, Jacksonville, Florida 32256 USA | Phone: (904) 739-2626 | Fax: (904) 737-5261 Website: www.speck-pumps.com