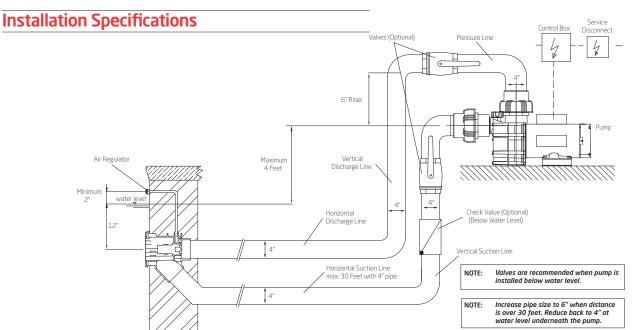

#### Installation

The BaduStream is normally incorporated into the design, but it can be added to any pool at a later date. The BaduStream has no protruding parts ensuring pool users' safety. All BaduStream systems includes LED touch button with 50' cable (mounts in all standard 1.5" return fitting), Speck controller, and Speck 4 or 3.5 HP pump. 4" or 6" plumbing is required, depending upon the package chosen. Read all instructions before installing.