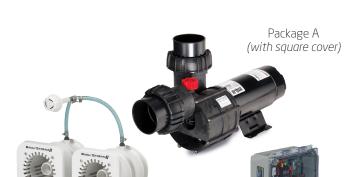

#### **Features**

- Flush mounted jet housing.
- Anti-entrapment cover (8-1/4" x 8-1/4") provides undetectable suction. (Round or Square covers available)
- Adjustable water flow jet nozzles.
- Air regulator controls amount of air bubbles in water flow. (Black cover available)
- NEW for 2020: LED Touch Button with 50 ft. cable.
- **NEW for 2020:** SPECK Controller with GFCI and built-in WiFi. Available upgrade to 3AUX (additional 3 relays installed).
- NEW for 2020: The BADU Connect App gives you a convenient way to manage your BADU SwimJet System & Pool equipment.
- Speck 4.0 HP or 3.5 HP self-priming plastic pump. UL Listed, single phase with thermal overload (no motor start required).
- System will include the nozzle adjustment tools to help set the jet nozzles in position for optimum performance
- Pulsating massage hose that can be attached to jet nozzle. (Optional)
- Winter cover kit. (Optional Not Shown)

#### Installation

The BaduStream is normally incorporated into the design, but it can be added to any pool at a later date. The BaduStream has no protruding parts ensuring pool users' safety. All BaduStream systems includes LED touch button with 50' cable (mounts in all standard 1.5" return fitting), Speck controller, and Speck 4 or 3.5 HP pump. 4" or 6" plumbing is required, depending upon the package chosen. Read all instructions before installing.