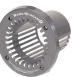

ition for optimum performance
- Pulsating massage hose that can be attached to jet nozzle. (Optional)
- Winter cover kit. (Optional Not Shown)

#### Installation

The BaduStream is normally incorporated into the design, but it can be added to any pool at a later date. The BaduStream has no protruding parts ensuring pool users' safety. All BaduStream systems includes LED touch button with 50' cable (mounts in all standard 1.5" return fitting), Speck controller, and Speck 4 or 3.5 HP pump. 4" or 6" plumbing is required, depending upon the package chosen. Read all instructions before installing.

Consult your physician before attempting any strenuous exercise. This product <u>may not</u> be challenging or satisfying for all levels of exercise.



NEW LED Touch Button

## **Color Options**









Round covers are available in black, gray and white.

#### Trademarks and Certifications





Complies with UL 1563 CSA C22.2 No. 218.1-M89 Swimming Pool Equipment Listing #E212148



VGB 2008

# **Applications**

 Perfect for in-ground & above-ground pools (Commercial & Residential)



8125 Bayberry Road, Jacksonville, Florida 32256 USA | Phone: (904) 739-2626 | Fax: (904) 737-5261 Website: www.speck-pumps.com