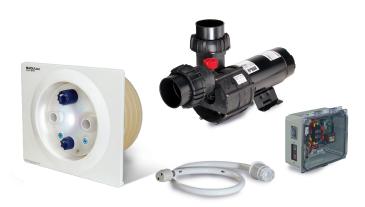

### **Features**

- Rectangular anti-entrapment cover (20" x 17") provides undetectable suction.
- Flush mounted, plastic housing with recessed jet nozzles, all controls are conveniently located on the face of the jet housing.
- Water volume control knob adjusts force of water leaving jet nozzles.
- Air regulator controls amount of air bubbles in water flow.
- NEW for 2020: LED touch button turns low voltage light ON/OFF.
- **NEW for 2020:** SPECK Controller with GFCI and built-in WiFi. Available upgrade to 3AUX (3 additional relays installed).
- NEW for 2020: The BADU Connect App gives you a convenient way to manage your BADU Swimlet System & Pool equipment.
- Speck 4.0 HP self-priming plastic pump. UL Listed, single phase with thermal overload *(no motor start required)*.
- The system comes with 5 ft. pulsating massage hose that can be attached to jet nozzle.
- System will include the nozzle adjustment tools to help set the jet nozzles in position for optimum performance
- Winter cover kit. (Optional Not Shown)

#### Installation

The BaduJet is normally incorporated into the design, but it can be added to any pool at a later date. The BaduJet has no protruding parts ensuring pool users' safety. Very compact, installs at minimal cost. All BaduJet systems includes LED touch button with 50' cable, SPECK Controller and Speck 4 HP pump. Minimum 4" plumbing is required. Pump and control box also available in 3 phase. Read all instructions before installing.