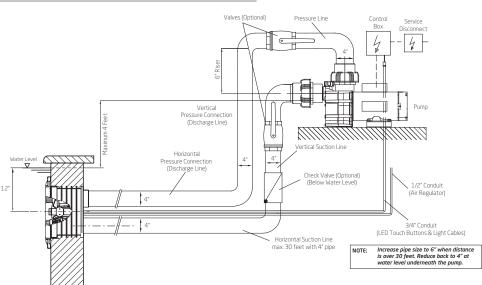

#### Installation

The BaduJet is normally incorporated into the design, but it can be added to any pool at a later date. The BaduJet has no protruding parts ensuring pool users' safety. Very compact, installs at minimal cost. All BaduJet systems includes LED touch button with 50' cable, SPECK Controller and Speck 4 HP pump. Minimum 4" plumbing is required. Pump and control box also available in 3 phase. Read all instructions before installing.

# **Installation Specifications**

8125 Bayberry Road, Jacksonville, Florida 32256 USA | Phone: (904) 739-2626 | Fax: (904) 737-5261 Website: www.speck-pumps.com