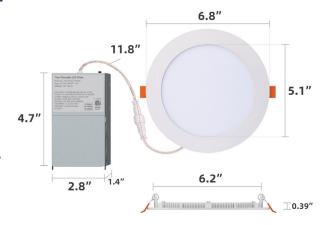

## 5 IN 1 Slim Panel LED Recessed Downlight

Top Rated 6 Inch 5CCT Slim LED Downlight with Junction Box.

5 color temperature selectable, no need to worry about what color temperature to buy. Ultra-thin canless downlights only require as small as 2 inches ceiling spaces, fiting various ceilings, and joists. 1050LM consumes 12 Watts equivalment to 110W halogen lamp, saving you up to 90% in energy costs. 5–Year Warranty! We will be 100% responsible for our products!

## **SPECIFICATIONS**

| Input Voltage      | 120V                          |
|--------------------|-------------------------------|
| Max output Voltage | 36V                           |
| Wattage            | 12W                           |
| Input Current      | 0.12A                         |
| Max output Current | 320mA                         |
| Power Factor       | >0.9                          |
| Lumens             | 1050Lm                        |
| Equivalency        | 110W                          |
| Color Temperature  | 2700K/3000K/3500K/4000K/5000K |
| CRI                | 80                            |
| Beam Angle         | 120°                          |
| Dimmable           | Yes                           |