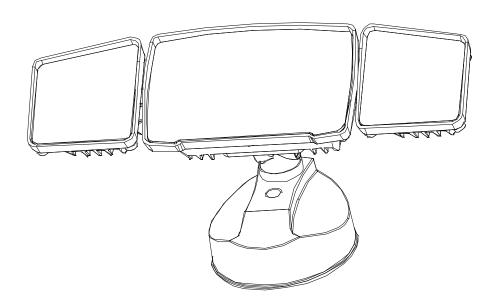

### **LED Security Flood Light**

## **INSTALLATION**

6.refer to the picture below: relax the screws, Adj

dust proof.

5. Plug the hole with a rubber plug, waterproof and