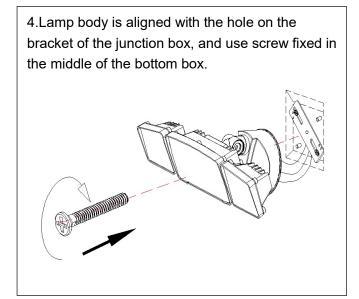

## **INSTALLATION**

6.refer to the picture below: relax the screws, Adj

dust proof.

5. Plug the hole with a rubber plug, waterproof and