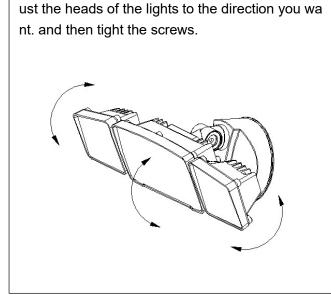

## **INSTALLATION**

6.refer to the picture below: relax the screws, Adj

dust proof.

5. Plug the hole with a rubber plug, waterproof and