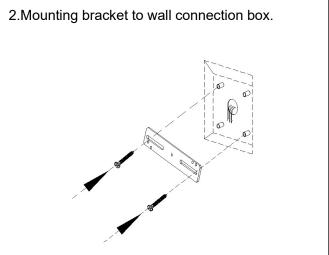

## **INSTALLATION**

6.refer to the picture below: relax the screws, Adj

dust proof.

5. Plug the hole with a rubber plug, waterproof and