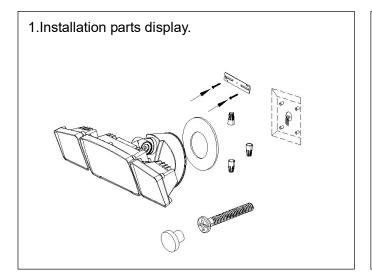

#### HARDWARE INCLUDED

Wire Nut

Rubber

Fix screw

Mounting bracket

Ground wire

Green Screw

EVA

## **INSTALLATION**

6.refer to the picture below: relax the screws, Adj

dust proof.

5. Plug the hole with a rubber plug, waterproof and