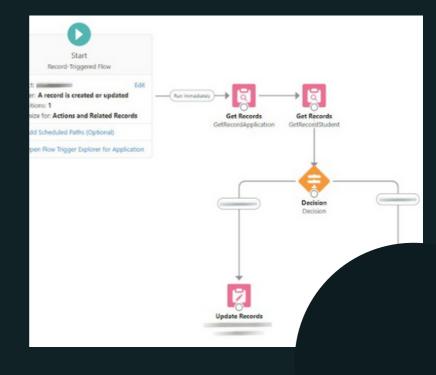

Automations were made to the client communication and internally to improve and remove errors from users' inputs but at the same time allowing them to save time on administrative tasks.

The last stage of the process was building the reporting on various areas of the business to allow the management to have better insights of the business. Reporting and dashboards were split per each department and then employees of the business allowing them easier management of day-to-day tasks and their responsibilities.