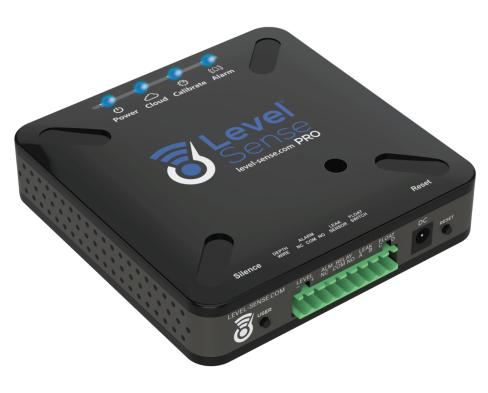

# Level-Sense.com

Level Sense (by Sump Alarm) is the all purpose basement or room protector (Indoor Only). This industry leading sump pump and home environmental alarm is packed with features at an economical price.

Level Sense Pro allows you to set alarms based on power failure, high and low temperature, high and low humidity, water leaks and water level, and sends text and email notifications and sounds a 100dB horn when alarm conditions occur. Alarms can also be configured to be sent to unlimited recipients as well.

Level Sense Pro can also show the depth of water in your sump online, monitor the humidity and alert if water comes through the foundation (humidity of 60% or more is required for mold to grow), detect and send an alert temperatures above or below those you specify (guarding against frozen pipes), detect leaks, alert if AC power is lost to the unit, and is able to interface to a home alarm (or other device).