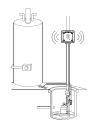

Sump Pump with Depth Measurement, High Level and Overflow/Utility Room Leak Detection

Humidity (Mold) and Temperature (Burst Pipe) Detection

Bathroom Toilet and Vanity Leak (Moisture) Detection

Simply the **Best** indoor sump pump alarm on the market. Period.