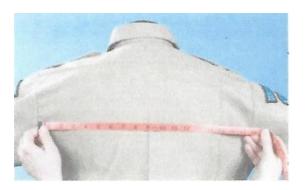

#### BACK 1 1. Measure from the base of your collar seam to the top of your duty belts. inches 2. **BACK 2** With arms straight out to the side, measure from the shirt sleeve seam to the shirt sleeve seam across the mid-shoulder blade. inches 3. CHEST With arms at your side, measure under your arms all the way around the widest area of your chest. inches **WAIST** Measure all the way around the widest part of your waist just above your duty belt. inches

#1: Measure from the base of your collar seam to the top of your duty belt.

#2: With arms straight out the side, measure from shirt sleeve seam to shirt sleeve seam across the mid-shoulder base.

#3: With arms at your side, measure under your arms all the way around the widest area of your chest.