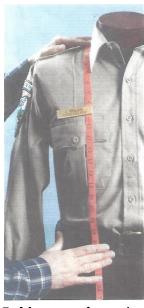

# Measurements PLEASE DO NOT GUESS

Have someone measure you while you are standing so your measurements are accurate.

- 1. Do your Ballistics fit you properly both in length and girth? Yes or No
- **2.** When you are standing and wearing your body armor over a T-Shirt, how much space is between the bottom of your body armor to your duty belt?

ALL FOLLOWING MEASUREMENTS MUST BE TAKEN WHILE WEARING A UNIFORM SHIRT AND DUTY BELT. DO NOT WEAR YOUR BODY ARMOR, BALLISTIC PANELS, OR VEST CARRIER. MEASUREMENT RESULTS IN INCHES. (SEE ILLUSTRATION)

#### BACK 1 1. Measure from the base of your collar seam to the top of your duty belts. inches 2. **BACK 2** With arms straight out to the side, measure from the shirt sleeve seam to the shirt sleeve seam across the mid-shoulder blade. inches 3. CHEST With arms at your side, measure under your arms all the way around the widest area of your chest. inches **WAIST** Measure all the way around the widest part of your waist just above your duty belt. inches

5. **FRONT** 

Measure from the center top of the shoulder seam to the top of your duty belt.

<u>\_\_\_\_\_\_inches</u>

#1: Measure from the base of your collar seam to the top of your duty belt.

#2: With arms straight out the side, measure from shirt sleeve seam to shirt sleeve seam across the mid-shoulder base.

#3: With arms at your side, measure under your arms all the way around the widest area of your chest.

#4: Measure all the way around the widest part of your waist just above your duty belt.

#5: Measure from the center top of the shoulder seam to the top of your belt.