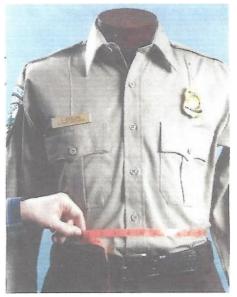

# Measurements PLEASE DO NOT GUESS

Have someone measure you while you are standing so your measurements are accurate.

- 1. Do your Ballistics fit you properly both in length and girth? Yes or No
- **2.** When you are standing and wearing your body armor over a T-Shirt, how much space is between the bottom of your body armor to your duty belt?

ALL FOLLOWING MEASUREMENTS MUST BE TAKEN WHILE WEARING A UNIFORM SHIRT AND DUTY BELT. DO NOT WEAR YOUR BODY ARMOR, BALLISTIC PANELS, OR VEST CARRIER. MEASUREMENT RESULTS IN INCHES. (SEE ILLUSTRATION)

#### BACK 1 1. Measure from the base of your collar seam to the top of your duty belts. inches 2. **BACK 2** With arms straight out to the side, measure from the shirt sleeve seam to the shirt sleeve seam across the mid-shoulder blade. inches 3. CHEST With arms at your side, measure under your arms all the way around the widest area of your chest. inches **WAIST** Measure all the way around the widest part of your waist just above your duty belt. inches

5. **FRONT** 

Measure from the center top of the shoulder seam to the top of your duty belt.

<u>\_\_\_\_\_\_inches</u>

#1: Measure from the base of your collar seam to the top of your duty belt.

#2: With arms straight out the side, measure from shirt sleeve seam to shirt sleeve seam across the mid-shoulder base.

#3: With arms at your side, measure under your arms all the way around the widest area of your chest.

#4: Measure all the way around the widest part of your waist just above your duty belt.

#5: Measure from the center top of the shoulder seam to the top of your belt.