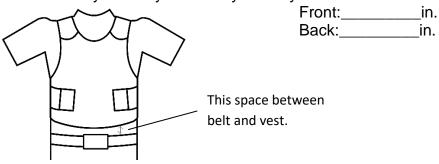

# Measurements PLEASE DO NOT GUESS

Have someone measure you while you are standing so your measurements are accurate.

- 1. Do your Ballistics fit you properly both in length and girth? Yes or No
- **2.** When you are standing and wearing your body armor over a T-Shirt, how much space is between the bottom of your body armor to your duty belt?

ALL FOLLOWING MEASUREMENTS MUST BE TAKEN WHILE WEARING A UNIFORM SHIRT AND DUTY BELT. DO NOT WEAR YOUR BODY ARMOR, BALLISTIC PANELS, OR VEST CARRIER. MEASUREMENT RESULTS IN INCHES. (SEE ILLUSTRATION)

#### BACK 1 1. Measure from the base of your collar seam to the top of your duty belts. inches 2. **BACK 2** With arms straight out to the side, measure from the shirt sleeve seam to the shirt sleeve seam across the mid-shoulder blade. inches 3. CHEST With arms at your side, measure under your arms all the way around the widest area of your chest. inches **WAIST** Measure all the way around the widest part of your waist just above your duty belt. inches

5. **FRONT** 

Measure from the center top of the shoulder seam to the top of your duty belt.

<u>\_\_\_\_\_\_inches</u>