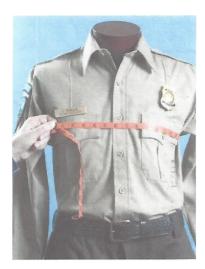

5. **FRONT** 

Measure from the center top of the shoulder seam to the top of your duty belt.

<u>\_\_\_\_\_\_inches</u>

#4: Measure all the way around the widest part of your waist just above your duty belt.

#5: Measure from the center top of the shoulder seam to the top of your belt.