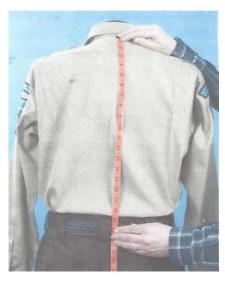

#### BACK 1 1. Measure from the base of your collar seam to the top of your duty belts. inches 2. **BACK 2** With arms straight out to the side, measure from the shirt sleeve seam to the shirt sleeve seam across the mid-shoulder blade. inches 3. CHEST With arms at your side, measure under your arms all the way around the widest area of your chest. inches **WAIST** Measure all the way around the widest part of your waist just above your duty belt. inches

#1: Measure from the base of your collar seam to the top of your duty belt.

#2: With arms straight out the side, measure from shirt sleeve seam to shirt sleeve seam across the mid-shoulder base.

#3: With arms at your side, measure under your arms all the way around the widest area of your chest.