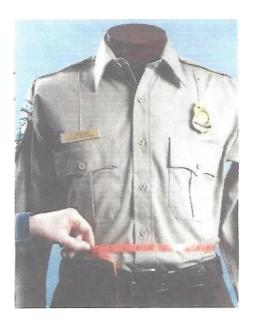

ALL FOLLOWING MEASUREMENTS MUST BE TAKEN WHILE WEARING A UNIFORM SHIRT AND DUTY BELT. DO NOT WEAR YOUR BODY ARMOR. BALLISTIC PANELS, OR VEST CARRIER. MEASUREMENT RESULTS IN INCHES. (SEE ILLUSTRATION)

#### Measure from the base of your collar seam to the top of your duty belts. inches 2. BACK 2 With arms straight out to the side, measure from the shirt sleeve seam to the shirt sleeve seam across the mid-shoulder blade.

#4: Measure all the way around the widest part of your waist just above your duty belt.

#5: Measure from the center top of the shoulder seam to the top of your belt.