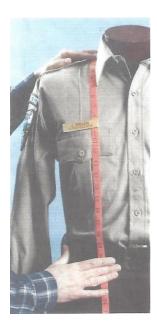

ALL FOLLOWING MEASUREMENTS MUST BE TAKEN WHILE WEARING A UNIFORM SHIRT AND DUTY BELT. DO NOT WEAR YOUR BODY ARMOR. BALLISTIC PANELS, OR VEST CARRIER. MEASUREMENT RESULTS IN INCHES. (SEE ILLUSTRATION)

#### Measure from the base of your collar seam to the top of your duty belts. inches 2. BACK 2 With arms straight out to the side, measure from the shirt sleeve seam to the shirt sleeve seam across the mid-shoulder blade.

#1: Measure from the base of your collar seam to the top of your duty belt.

#2: With arms straight out the side, measure from shirt sleeve seam to shirt sleeve seam across the mid-shoulder base.

#3: With arms at your side, measure under your arms all the way around the widest area of your chest.