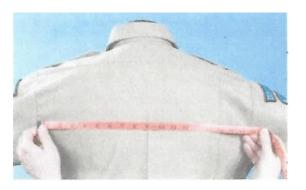

#### Measure from the base of your collar seam to the top of your duty belts. inches 2. BACK 2 With arms straight out to the side, measure from the shirt sleeve seam to the shirt sleeve seam across the mid-shoulder blade.

#1: Measure from the base of your collar seam to the top of your duty belt.

#2: With arms straight out the side, measure from shirt sleeve seam to shirt sleeve seam across the mid-shoulder base.

#3: With arms at your side, measure under your arms all the way around the widest area of your chest.