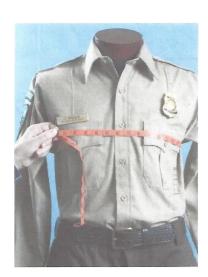

ALL FOLLOWING MEASUREMENTS MUST BE TAKEN WHILE WEARING A UNIFORM SHIRT AND DUTY BELT. DO NOT WEAR YOUR BODY ARMOR. BALLISTIC PANELS, OR VEST CARRIER. MEASUREMENT RESULTS IN INCHES. (SEE ILLUSTRATION)

inches

3. CHEST

BACK 1

1.

With arms at your side, measure under your arms all the way around the widest area of your chest.

inches

4. WAIST

Measure all the way around the widest part of your waist just above your duty belt.