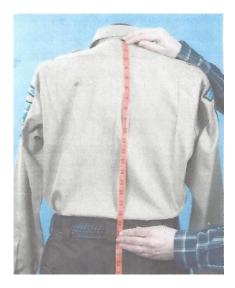

#### Measure from the base of your collar seam to the top of your duty belts. inches 2. BACK 2 With arms straight out to the side, measure from the shirt sleeve seam to the shirt sleeve seam across the mid-shoulder blade.

#1: Measure from the base of your collar seam to the top of your duty belt.

#2: With arms straight out the side, measure from shirt sleeve seam to shirt sleeve seam across the mid-shoulder base.

#3: With arms at your side, measure under your arms all the way around the widest area of your chest.