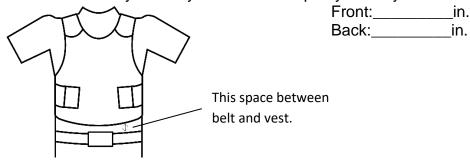

#### **PLEASE DO NOT GUESS**

Have someone measure you while you are standing so your measurements are accurate.

- 1. Do your Ballistics fit you properly both in length and girth? Yes or No
- 2. When you are standing and wearing your body armor over a T-Shirt, how much space is between the bottom of your body armor to the top of your duty belt?

ALL FOLLOWING MEASUREMENTS MUST BE TAKEN WHILE WEARING A UNIFORM SHIRT AND DUTY BELT. DO NOT WEAR YOUR BODY ARMOR. BALLISTIC PANELS, OR VEST CARRIER. MEASUREMENT RESULTS IN INCHES. (SEE ILLUSTRATION)

#### Measure from the base of your collar seam to the top of your duty belts. inches 2. BACK 2 With arms straight out to the side, measure from the shirt sleeve seam to the shirt sleeve seam across the mid-shoulder blade.

inches

3. CHEST

BACK 1

1.

With arms at your side, measure under your arms all the way around the widest area of your chest.

inches

4. WAIST

Measure all the way around the widest part of your waist just above your duty belt.

inches

**FRONT** 

Measure from the center top of the shoulder seam to the top of your duty belt.

inches

2165 E Colton Avenue, Mentone CA 92359 | Mailing: P.O. Box 868, Mentone CA 92359

Phone: (909) 794-2435 | Fax: (909) 794-4033 | E-mail: sales@bpstactical.com