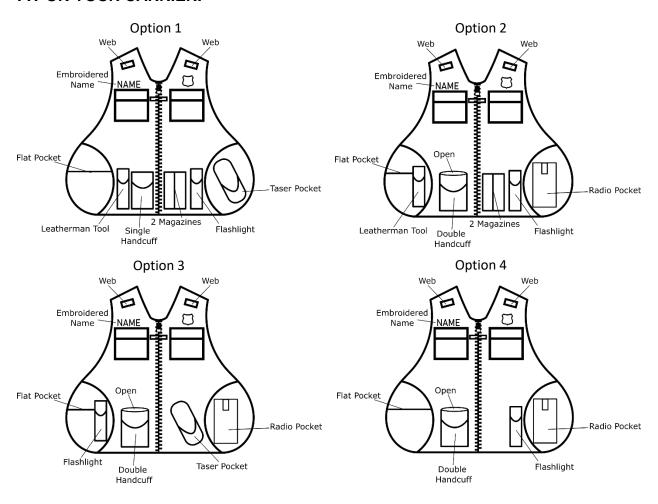

# **Options**

Here are some pre-selected options for setups that are approved for your department. Circle the setup that will best fit your needs. If you have any additional requests, please write them at the bottom of the page. (If you are left-handed the pockets will be mirrored)