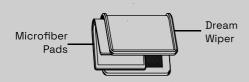

## step by step **QUICK START GUIDE**

1 Dream Wiper

2 Refillable Microfiber Pads

Care Instructions:

Hand Wash

Not Dishwasher Safe

Air Dry

step

Remove the Microfiber Pad and rinse under cold water. Squeeze dry until it is slightly damp.

step

Flex open the sides of the Dream Wiper and attach the Microfiber Pad using the hook fastener.

step

To use the Dream Wiper, squeeze the wiper with a steam wand inside and gently wipe with an up and down motion.