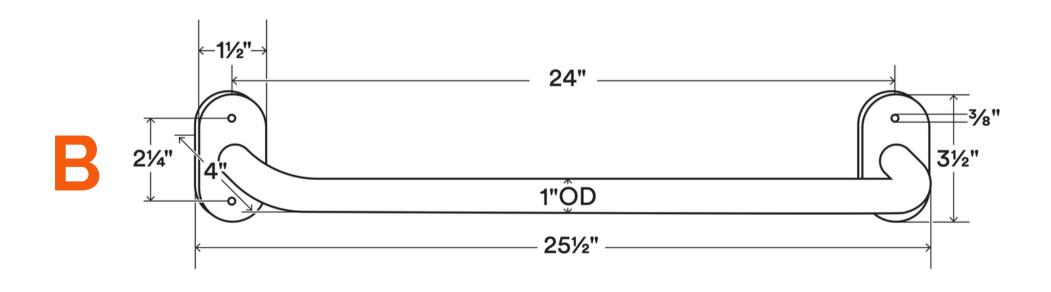

### **ABOUT THE MONKEY BARS**

Made from 1"x 0.65" wall hollow plain carbon steel tubing, with 11 gauge plain carbon steel mounting plates.

\*Supports 250 lbs. per handle when properly attached to adequate backing.

Fastener holes are 3/8" outside diameter (OD).

#### \*\*\*

Drawings are representations only and not to scale.

| PRODUCT SPECIFICATIONS |            |          |
|------------------------|------------|----------|
| LOAD CAPACITY*         | 250 Pounds |          |
| MONKEY BAR WEIGHT(LBS) | A: 1.35    | B: 1.35  |
| DEPTH                  | A: 4"      | B: 4"    |
| HEIGHT                 | A: 1.35"   | B: 3.5"  |
| WIDTH                  | A: 17.5"   | B: 25.5" |