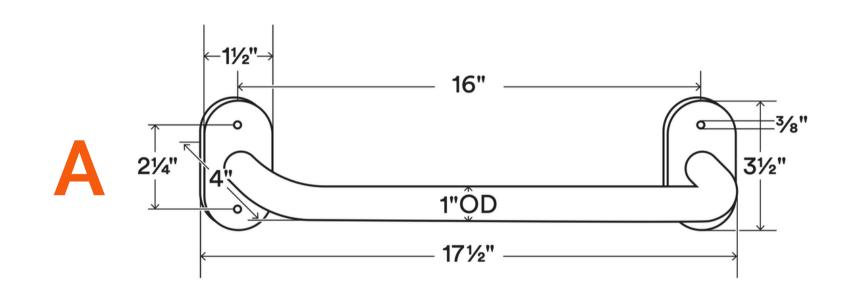

### **ABOUT THE MONKEY BARS**

Made from 1"x 0.65" wall hollow plain carbon steel tubing, with 11 gauge plain carbon steel mounting plates.

\*Supports 250 lbs. per handle when properly attached to adequate backing.

Fastener holes are 3/8" outside diameter (OD).

#### \*\*\*

Drawings are representations only and not to scale.

| PRODUCT SPECIFICATIONS |            |          |
|------------------------|------------|----------|
| LOAD CAPACITY*         | 250 Pounds |          |
| MONKEY BAR WEIGHT(LBS) | A: 1.35    | B: 1.35  |
| DEPTH                  | A: 4"      | B: 4"    |
| HEIGHT                 | A: 1.35"   | B: 3.5"  |
| WIDTH                  | A: 17.5"   | B: 25.5" |