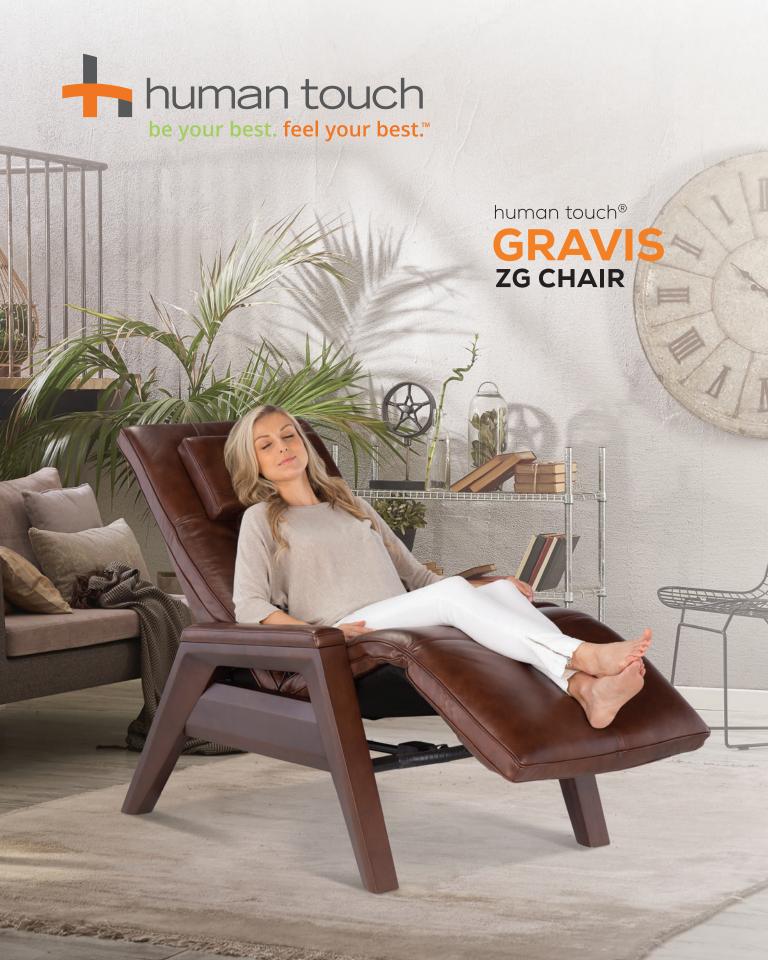

## CAPTIVATING DESIGN MEETS

# **EXCEPTIONAL COMFORT**

For the wellness-seeker who wants it all, meet the **Human Touch® Gravis ZG Chair**.

Gravis combines the therapeutic benefits of zero gravity seating with air massage technology, multi-zone heat and powered positioning for every part of the chair, including the headrest. Control the chair using the included remote, one-touch arm control sensors, or download the Gravis ZG app and access additional amazing features! With crisp, clean lines and innovative design, Gravis delivers both soothing, neutral posture pain relief and exceptional control of your seating comfort.