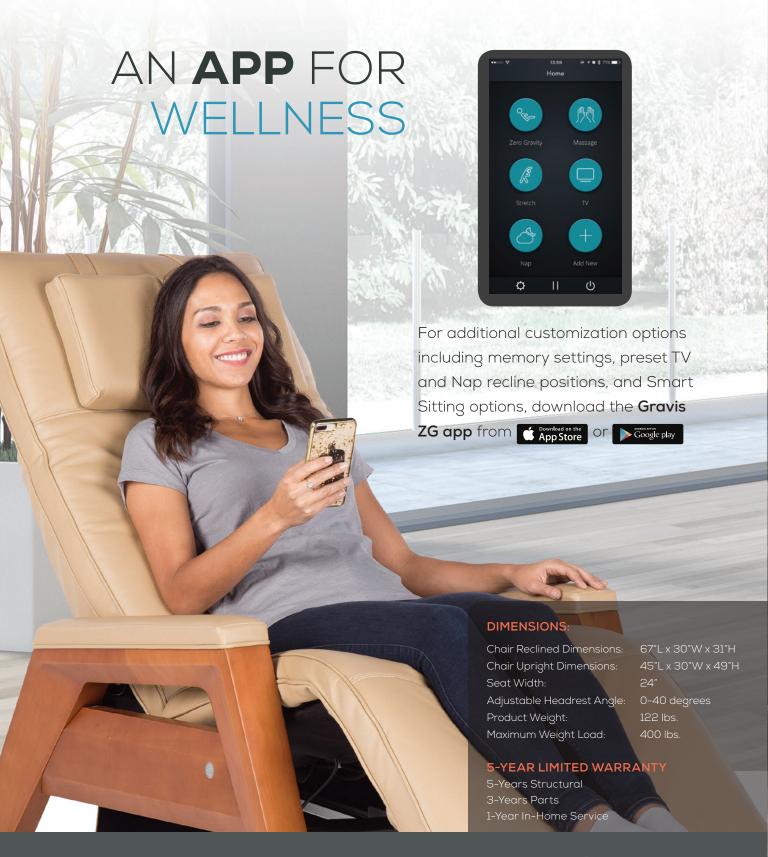

# **EXCEPTIONAL COMFORT**

For the wellness-seeker who wants it all, meet the **Human Touch® Gravis ZG Chair**.

Gravis combines the therapeutic benefits of zero gravity seating with air massage technology, multi-zone heat and powered positioning for every part of the chair, including the headrest. Control the chair using the included remote, one-touch arm control sensors, or download the Gravis ZG app and access additional amazing features! With crisp, clean lines and innovative design, Gravis delivers both soothing, neutral posture pain relief and exceptional control of your seating comfort.

# YOU ARE IN CONTROL

With its intuitive handheld control, Gravis gives you the power to adjust your seating, massage function and heat zones to ensure you are in the optimal position for comfort and relaxation.