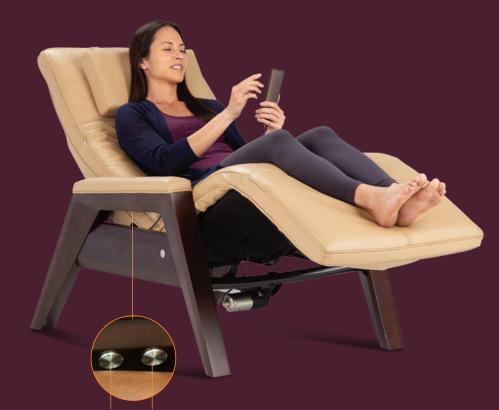

# YOU ARE IN CONTROL

With its intuitive handheld control, Gravis gives you the power to adjust your seating, massage function and heat zones to ensure you are in the optimal position for comfort and relaxation.

**Zero Gravity** - Press and hold the **Restore** - Press and hold the rear arm

**SELECT THE PERFECT PAD** AND BASE COMBINATION **LEATHER PAD SETS** 

BONE

**WOOD BASE FINISHES** 

BEECH MAHOGANY

INFINITE COMFORT SOLUTIONS