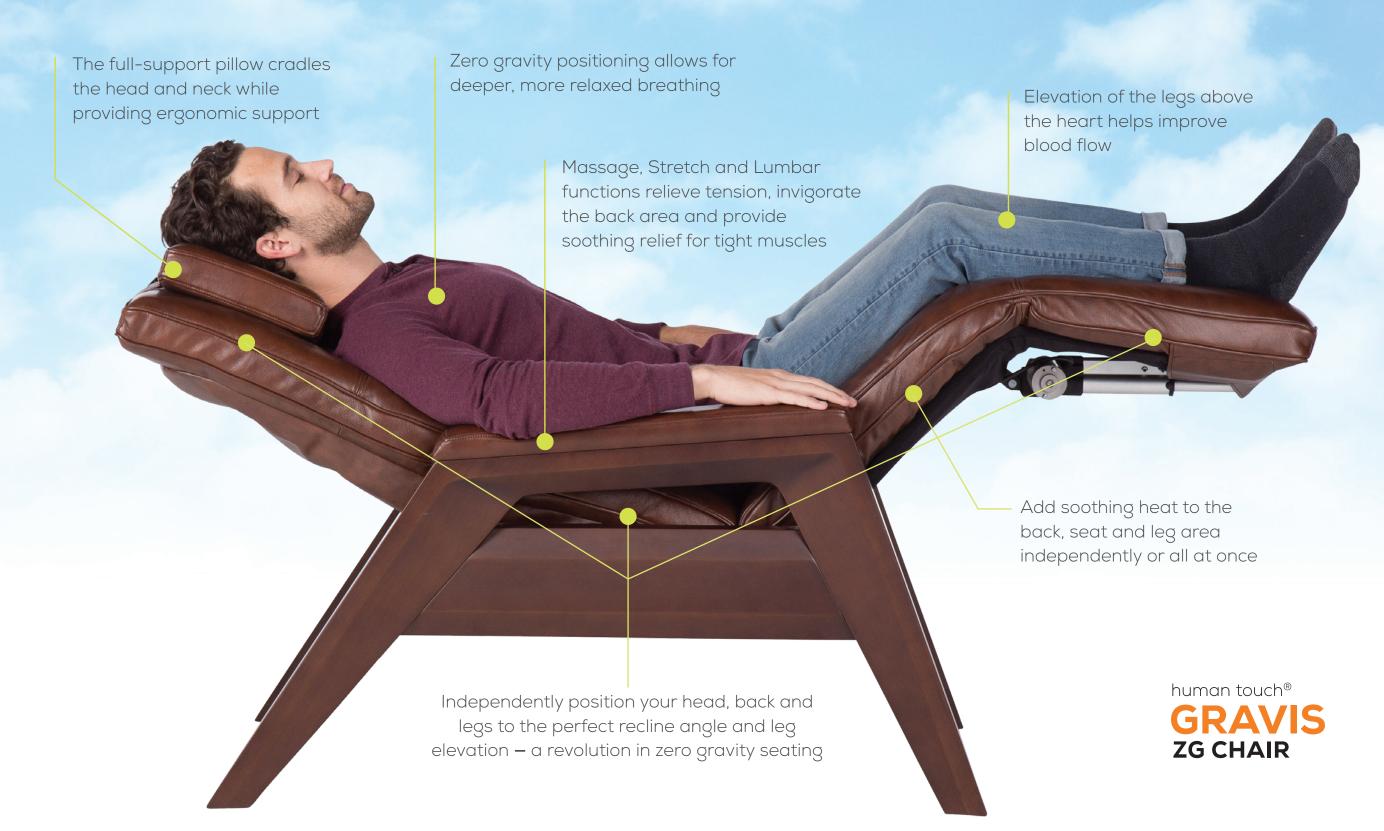

### **FULLY** ADJUSTABLE

Use the remote control to individually power-adjust the headrest, backrest and footrest for optimal support.

### **TARGETED MASSAGE BENEFITS**

Choose from Massage, Stretch, and Lumbar massage programs to soothe and relax your entire back.

### **MULTIPLE** HEAT ZONES

Select from three targeted heat zones on the back, seat, and leg areas that can be turned on separately, or simultaneously.

### **ONE-STEP** ZERO GRAVITY SEATING

Recline into the comfort of zero gravity with a simple press of the ZG button on the remote or press and hold of the front right-hand arm sensor.