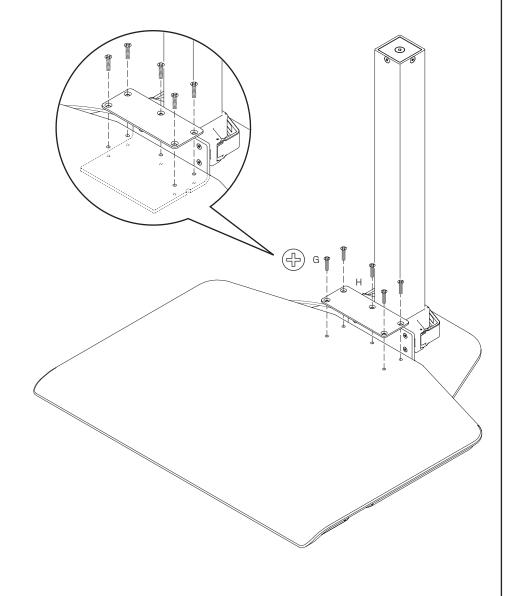

#### NOTE:

Depending on your Winston Workstation\* configuration, you may not receive all the parts shown within this instruction booklet.

Installation may require two people.