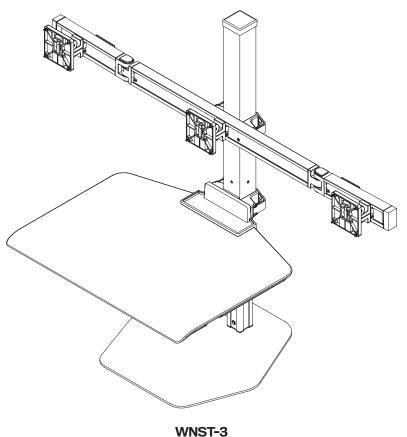

#### NOTE:

Depending on your Winston Workstation\* configuration, you may not receive all the parts shown within this instruction booklet.

Installation may require two people.