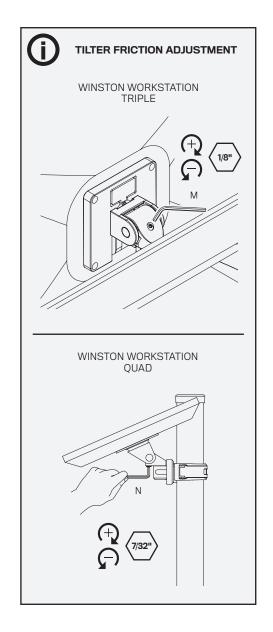

\*\*\*\*\*\*\*\*



### CAUTION:

Mechanism can rise quickly with no equipment in place. User equipment must be properly installed, prior to height adjustment. Failure to do so may result in personal injury and/or property damage.

#### NOTE:

Depending on your Winston Workstation\* configuration, you may not receive all the parts shown within this instruction booklet.

Installation may require two people.

#### **Human Active Technology**

800 524 2744 customerservice@team-hat.com team-hat.com





**IMPORTANT:** Do not pull excessively on cable – doing so may result in accidental actuation of column.



**CAUTION:** Do not press height adjust button until unit is fully assembled.





















**PAGE 7 OF 14** 

















#### FINE TUNE HEIGHT ADJUST TILTER



























## **IS YOUR HEIGHT ADJUST BUTTON NOT WORKING?** If so, make the adjustments below.

- 17a Slide workstation so that the worksurface hangs over desk edge to allow access to underneath the worksurface.
- Loosen the two screws as shown.
- Slide bracket in the direction shown and tighten screws.
- Test height adjust button readjust by repeating the steps above as necessary.