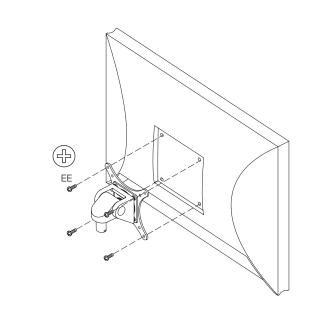

#### NOTE:

Depending on your Winston Workstation\* configuration, you may not receive all the parts shown within this instruction booklet.

Installation may require two people.