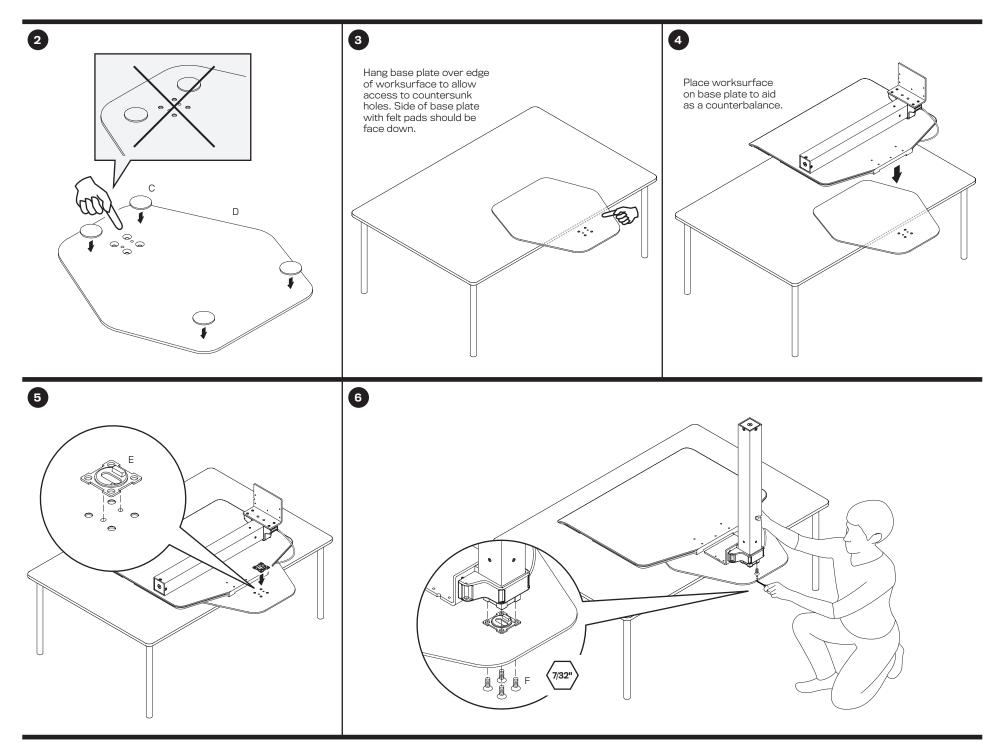

### CAUTION:

Mechanism can rise quickly with no equipment in place. User equipment must be properly installed, prior to height adjustment. Failure to do so may result in personal injury and/or property damage.

#### NOTE:

Depending on your Winston Workstation\* configuration, you may not receive all the parts shown within this instruction booklet.

Installation may require two people.