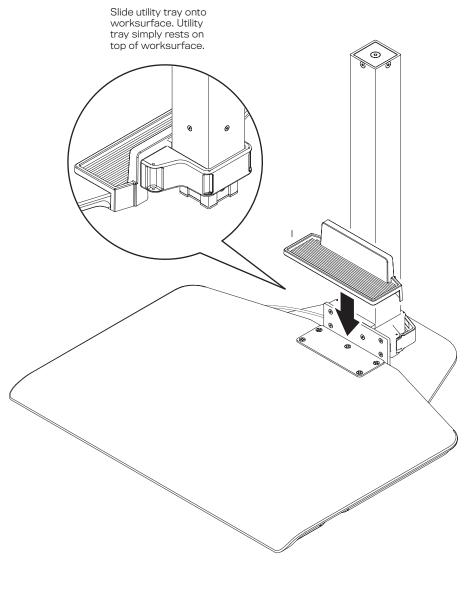

#### NOTE:

Depending on your Winston Workstation\* configuration, you may not receive all the parts shown within this instruction booklet.

Installation may require two people.