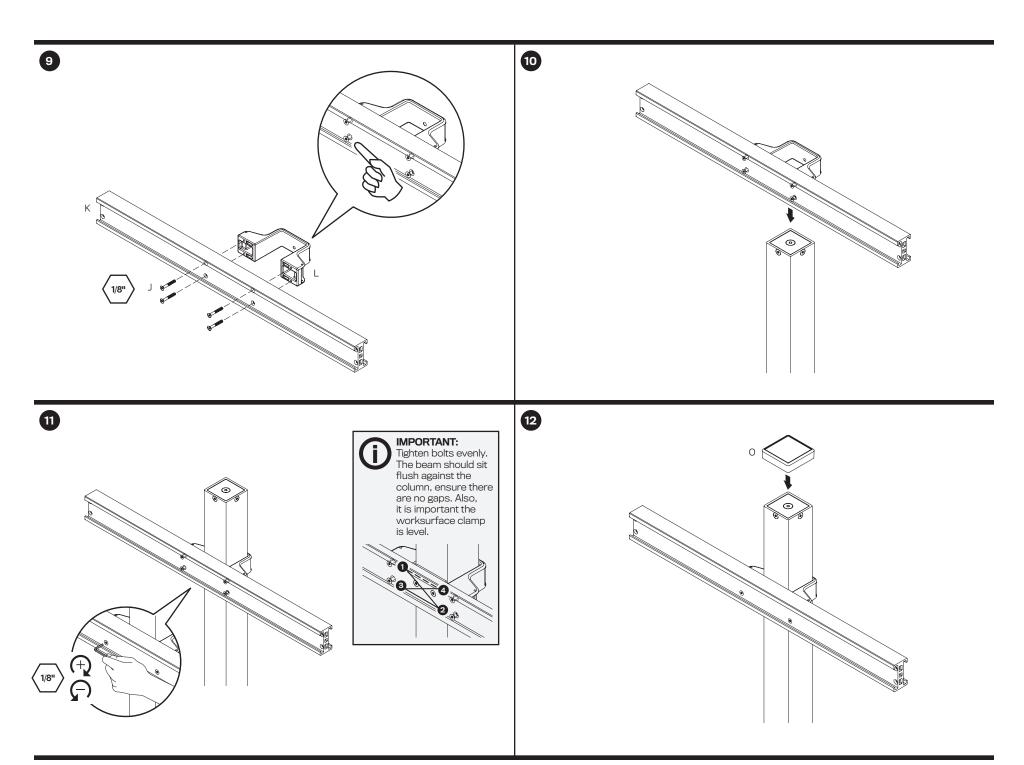

#### NOTE:

Depending on your Winston Workstation\* configuration, you may not receive all the parts shown within this instruction booklet.

Installation may require two people.