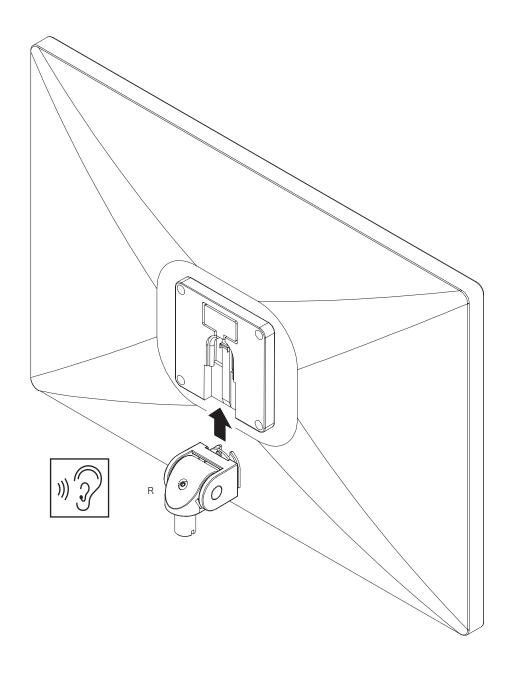

#### NOTE:

Depending on your Winston Workstation\* configuration, you may not receive all the parts shown within this instruction booklet.

Installation may require two people.