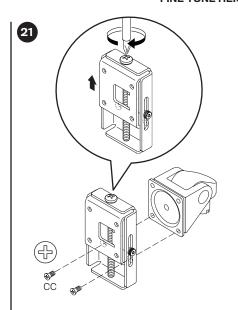

ns





\*\*\*\*\*\*\*\*\*\*\*



### CAUTION:

Mechanism can rise quickly with no equipment in place. User equipment must be properly installed, prior to height adjustment. Failure to do so may result in personal injury and/or property damage.

#### NOTE:

Depending on your Winston Workstation\* configuration, you may not receive all the parts shown within this instruction booklet.

Installation may require two people.

#### **Human Active Technology**

800 524 2744 customerservice@team-hat.com team-hat.com





**IMPORTANT:** Do not pull excessively on cable – doing so may result in accidental actuation of column.



**CAUTION:** Do not press height adjust button until unit is fully assembled.





















**PAGE 7 OF 14** 

















#### FINE TUNE HEIGHT ADJUST TILTER



























## **IS YOUR HEIGHT ADJUST BUTTON NOT WORKING?** If so, make the adjustments below.

- 17a Slide workstation so that the worksurface hangs over desk edge to allow access to underneath the worksurface.
- Loosen the two screws as shown.
- Slide bracket in the direction shown and tighten screws.
- Test height adjust button readjust by repeating the steps above as necessary.