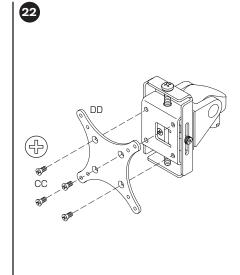

\*\*\*\*\*\*\*\*\*\*\*



### CAUTION:

Mechanism can rise quickly with no equipment in place. User equipment must be properly installed, prior to height adjustment. Failure to do so may result in personal injury and/or property damage.

#### NOTE:

Depending on your Winston Workstation\* configuration, you may not receive all the parts shown within this instruction booklet.

Installation may require two people.

#### **Human Active Technology**

800 524 2744 customerservice@team-hat.com team-hat.com





**IMPORTANT:** Do not pull excessively on cable – doing so may result in accidental actuation of column.



**CAUTION:** Do not press height adjust button until unit is fully assembled.





















**PAGE 7 OF 14** 

















#### FINE TUNE HEIGHT ADJUST TILTER



























## **IS YOUR HEIGHT ADJUST BUTTON NOT WORKING?** If so, make the adjustments below.

- 17a Slide workstation so that the worksurface hangs over desk edge to allow access to underneath the worksurface.
- Loosen the two screws as shown.
- Slide bracket in the direction shown and tighten screws.
- Test height adjust button readjust by repeating the steps above as necessary.