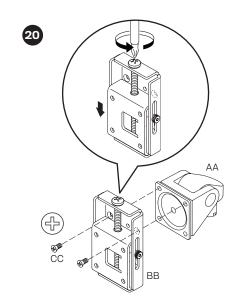

#### FINE TUNE HEIGHT ADJUST TILTER

## **IS YOUR HEIGHT ADJUST BUTTON NOT WORKING?** If so, make the adjustments below.

- 17a Slide workstation so that the worksurface hangs over desk edge to allow access to underneath the worksurface.
- Loosen the two screws as shown.
- Slide bracket in the direction shown and tighten screws.
- Test height adjust button readjust by repeating the steps above as necessary.