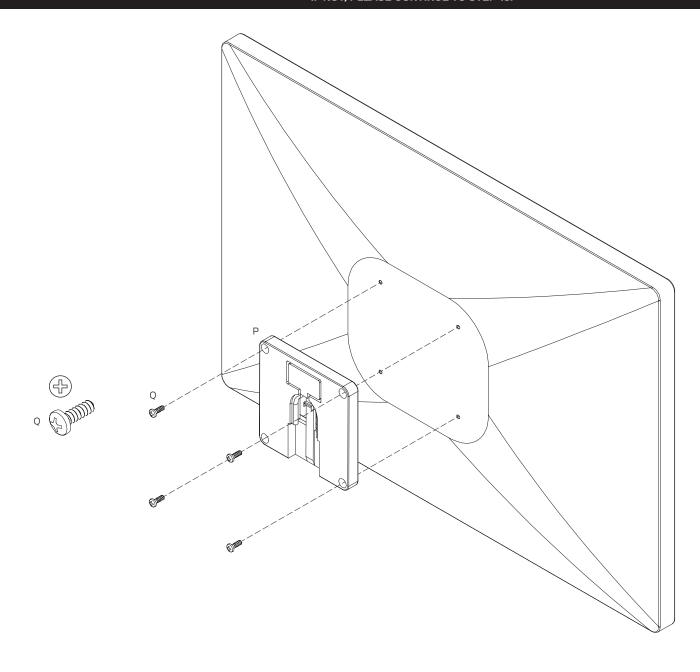

#### NOTE:

Depending on your Winston Workstation\* configuration, you may not receive all the parts shown within this instruction booklet.

Installation may require two people.