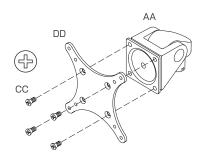

#### NOTE:

Depending on your Winston Workstation\* configuration, you may not receive all the parts shown within this instruction booklet.

Installation may require two people.