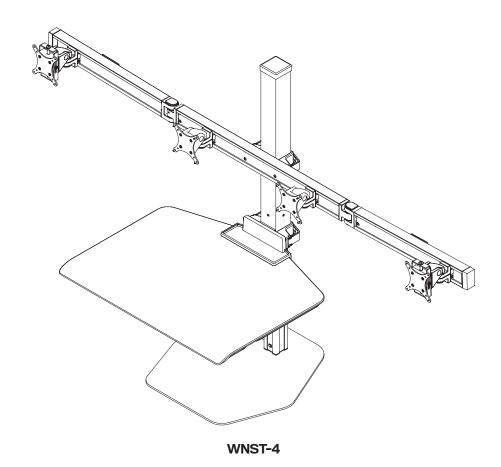

#### NOTE:

Depending on your Winston Workstation\* configuration, you may not receive all the parts shown within this instruction booklet.

Installation may require two people.