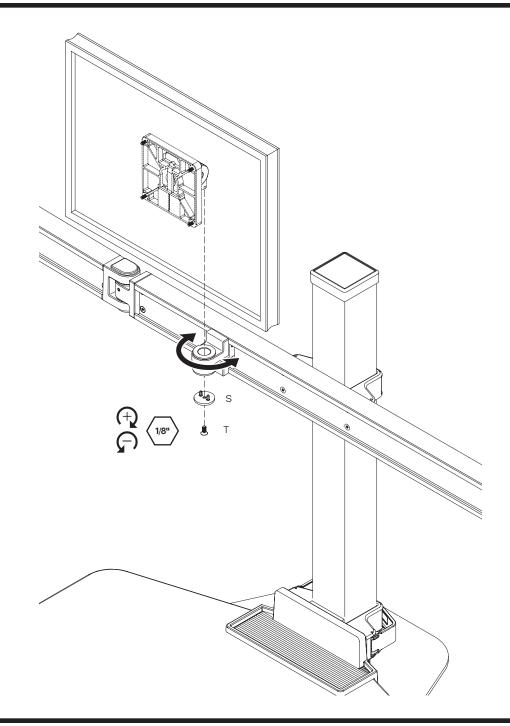

\*\*\*\*\*\*\*\*\*



### CAUTION:

Mechanism can rise quickly with no equipment in place. User equipment must be properly installed, prior to height adjustment. Failure to do so may result in personal injury and/or property damage.

#### NOTE:

Depending on your Winston Workstation\* configuration, you may not receive all the parts shown within this instruction booklet.

Installation may require two people.

#### **Human Active Technology**

800 524 2744 customerservice@team-hat.com team-hat.com





**IMPORTANT:** Do not pull excessively on cable – doing so may result in accidental actuation of column.



**CAUTION:** Do not press height adjust button until unit is fully assembled.





















**PAGE 7 OF 14** 

















#### FINE TUNE HEIGHT ADJUST TILTER



























## **IS YOUR HEIGHT ADJUST BUTTON NOT WORKING?** If so, make the adjustments below.

- 17a Slide workstation so that the worksurface hangs over desk edge to allow access to underneath the worksurface.
- Loosen the two screws as shown.
- Slide bracket in the direction shown and tighten screws.
- Test height adjust button readjust by repeating the steps above as necessary.