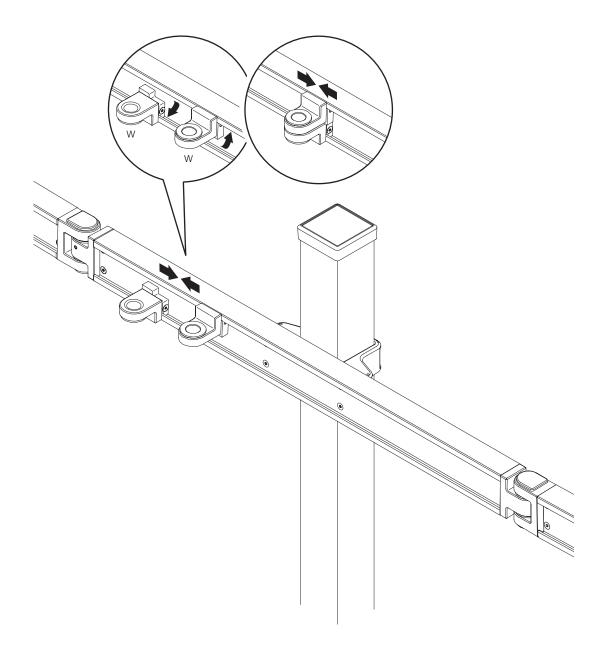

## **IS YOUR HEIGHT ADJUST BUTTON NOT WORKING?** If so, make the adjustments below.

- 17a Slide workstation so that the worksurface hangs over desk edge to allow access to underneath the worksurface.
- Loosen the two screws as shown.
- Slide bracket in the direction shown and tighten screws.
- Test height adjust button readjust by repeating the steps above as necessary.