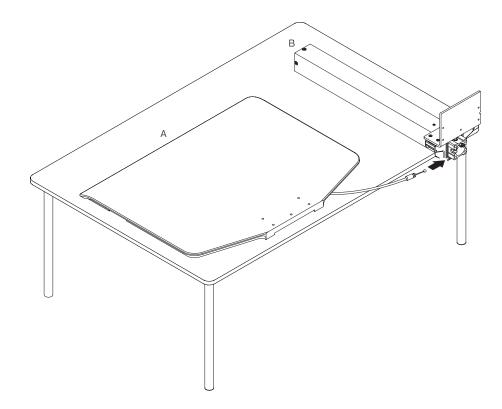

# WINSTON WORKSTATION®

Installation Instructions

\*\*\*\*\*\*\*\*\*\*\*

#### NOTE:

Depending on your Winston Workstation\* configuration, you may not receive all the parts shown within this instruction booklet.

Installation may require two people.