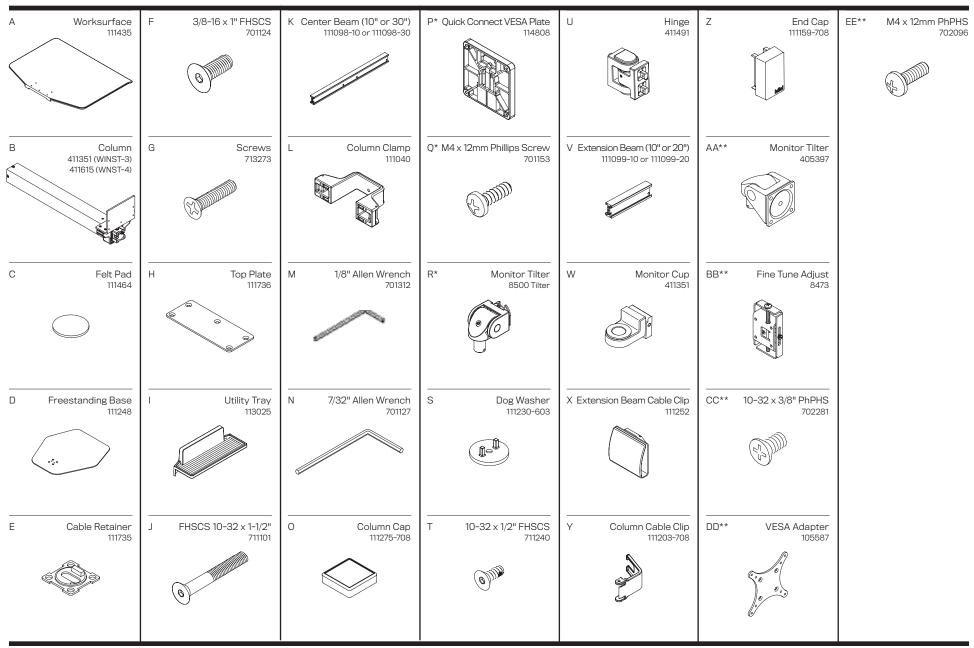

#### NOTE:

Depending on your Winston Workstation\* configuration, you may not receive all the parts shown within this instruction booklet.

Installation may require two people.