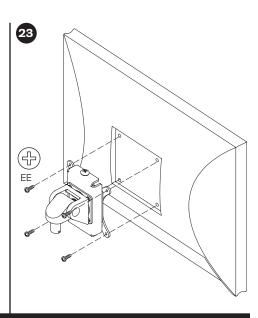

\*\*\*\*\*\*\*\*\*\*\*



### CAUTION:

Mechanism can rise quickly with no equipment in place. User equipment must be properly installed, prior to height adjustment. Failure to do so may result in personal injury and/or property damage.

#### NOTE:

Depending on your Winston Workstation\* configuration, you may not receive all the parts shown within this instruction booklet.

Installation may require two people.

#### **Human Active Technology**

800 524 2744 customerservice@team-hat.com team-hat.com





**IMPORTANT:** Do not pull excessively on cable – doing so may result in accidental actuation of column.



**CAUTION:** Do not press height adjust button until unit is fully assembled.





















**PAGE 7 OF 14** 

















#### FINE TUNE HEIGHT ADJUST TILTER



























## **IS YOUR HEIGHT ADJUST BUTTON NOT WORKING?** If so, make the adjustments below.

- 17a Slide workstation so that the worksurface hangs over desk edge to allow access to underneath the worksurface.
- Loosen the two screws as shown.
- Slide bracket in the direction shown and tighten screws.
- Test height adjust button readjust by repeating the steps above as necessary.