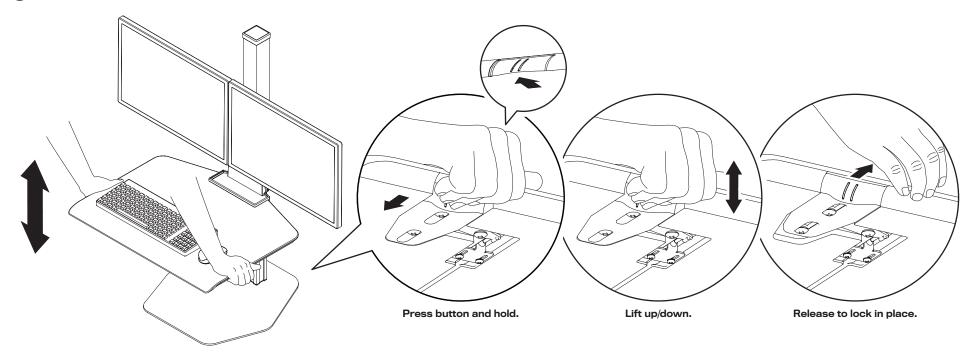

### CAUTION:

Mechanism can rise quickly with no equipment in place. User equipment must be properly installed, prior to height adjustment. Failure to do so may result in personal injury and/or property damage.

#### **Human Active Technology**

800 524 2744 customerservice@team-hat.com team-hat.com

**IMPORTANT:** Do not pull excessively on cable – doing so may result in accidental actuation of column.

**CAUTION:** Do not press height adjust button until unit is fully assembled.

## **IS YOUR HEIGHT ADJUST BUTTON NOT WORKING?** If so, make the adjustments below.

- 17a Slide workstation so that the worksurface hangs over desk edge to allow access to underneath the worksurface.
- Loosen the two screws as shown.
- Slide bracket in the direction shown and tighten screws.
- Test height adjust button readjust by repeating the steps above as necessary.