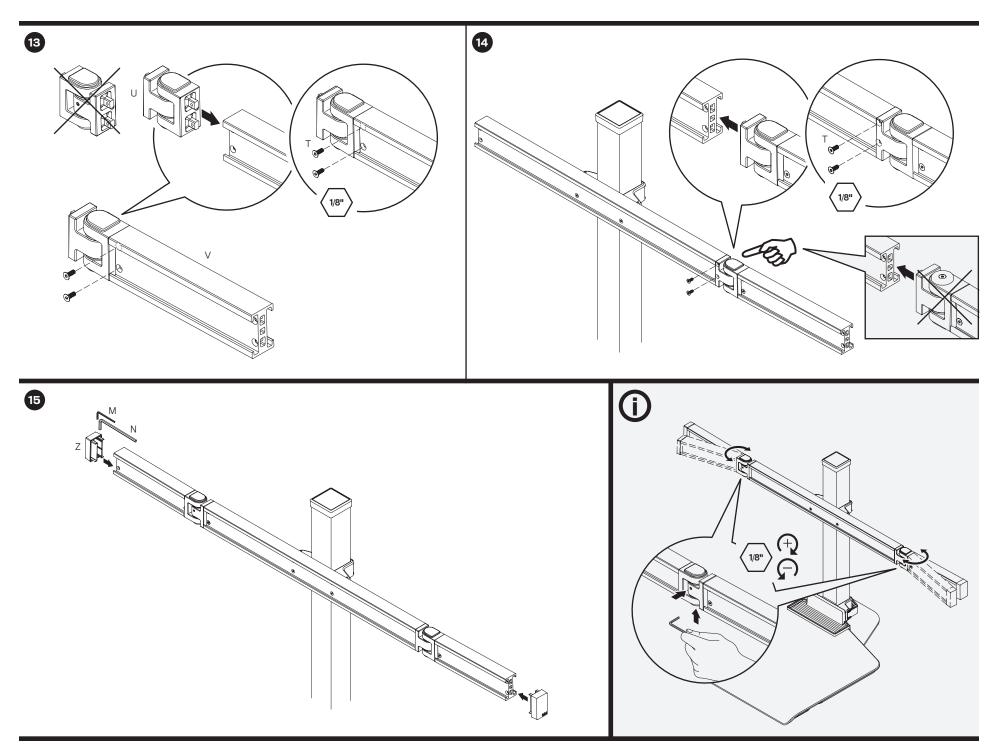

#### NOTE:

Depending on your Winston Workstation\* configuration, you may not receive all the parts shown within this instruction booklet.

Installation may require two people.