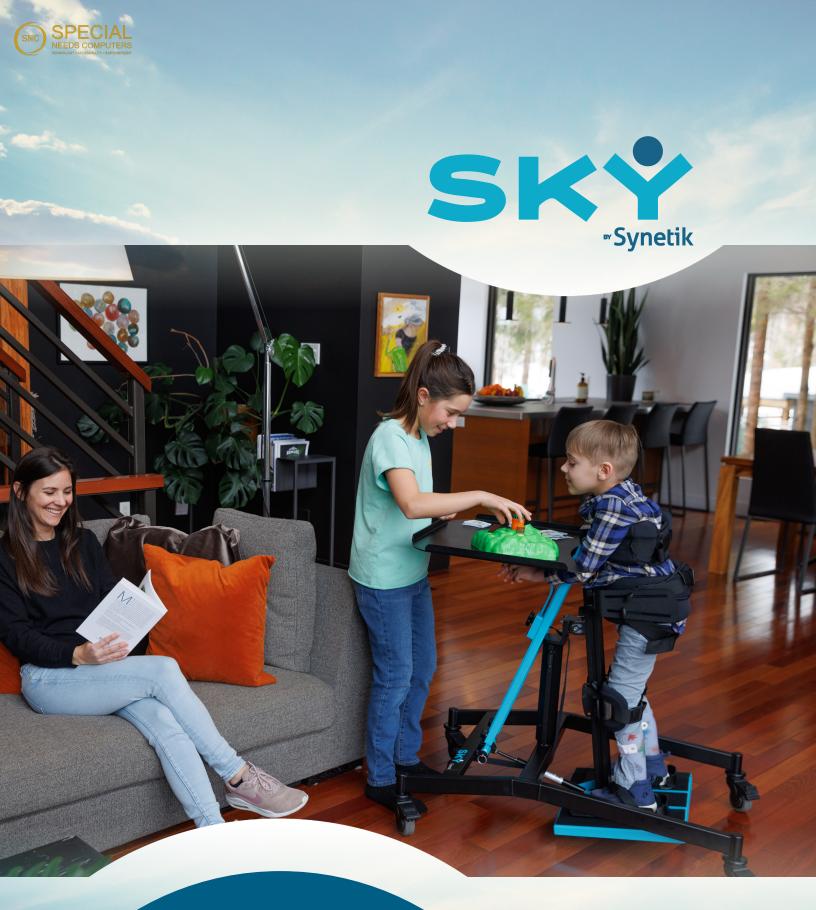

Synetik

www.synetikergocare.com

ntroducing standing frame, designed and tested with users and clinicians throughout Canada to make prone standing as easy and user-friendly as possible. With three guiding principles in mind - adjustability, accessibility and smooth user experience - SKY is the perfect solution for children with reduced mobility.

is available in three sizes and has several features that make it stand out from the crowd. It's unique design and color distinguishes it from other products with a bold medical appearance.

Its lightweight, safe, and comfortable design ensures that users have the best possible experience, with thoracic, pelvic, and knee supports that adjust to their body with minimal effort with quick-release straps, they are held securely in place.