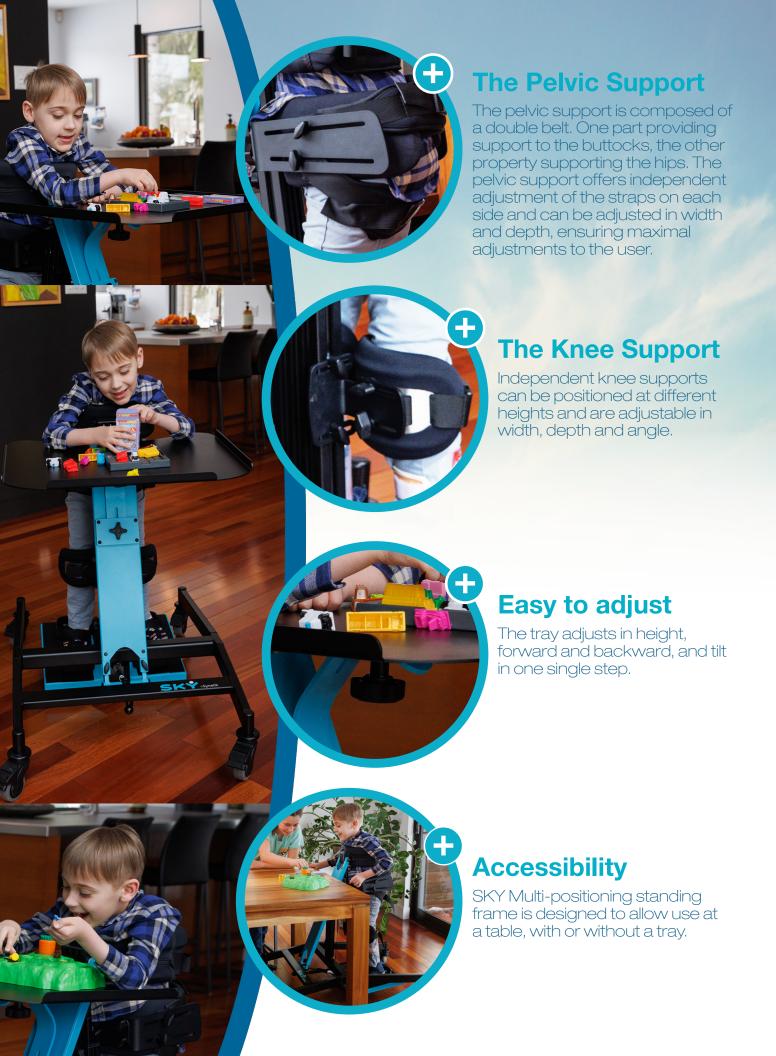

## **SKY** is highly adjustable

with independent knee supports that can be positioned at different heights and are adjustable in width, depth and angle. The pelvic support offers independent adjustments of the straps on each side and can be adjusted in width and depth, while the footplate adjusts in height, length, and tilt in a single step. All of these adjustments can be made without tools, making SKY the perfect solution for users who need a multi-positioning standing frame that is highly adjustable and easy to use.