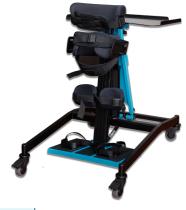

is available in three sizes and has several features that make it stand out from the crowd. It's unique design and color distinguishes it from other products with a bold medical appearance.

Its lightweight, safe, and comfortable design ensures that users have the best possible experience, with thoracic, pelvic, and knee supports that adjust to their body with minimal effort with quick-release straps, they are held securely in place.

## The streamlined design

provides freedom of arms and hands movements for activities, while the low footplate facilitates user transfers with its easy-to-remove foot plate and fabric covers, SKY is effortless to clean.

## **SKY** is highly adjustable

with independent knee supports that can be positioned at different heights and are adjustable in width, depth and angle. The pelvic support offers independent adjustments of the straps on each side and can be adjusted in width and depth, while the footplate adjusts in height, length, and tilt in a single step. All of these adjustments can be made without tools, making SKY the perfect solution for users who need a multi-positioning standing frame that is highly adjustable and easy to use.