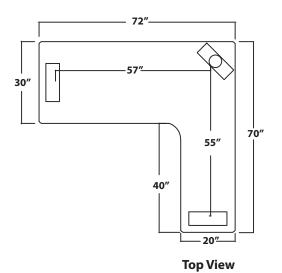

## Electric, height adjustable L-shape desk

| MODEL     | DIMENSIONS      | ADJUSTMENT<br>RANGE | START/END<br>HEIGHT | LEG<br>SPAN              |
|-----------|-----------------|---------------------|---------------------|--------------------------|
| VX 7230 L | 72"x70"x30",20" | 26″                 | 24", 50"            | Main, 57"<br>Return, 55" |

## **TECHNICAL DATA:**

- Standard table dimensions: 72" X 70" X 30", 20"
- Vertical adjustment range 24"-50"
- System operates on standard 110V, electric motor UL listed
- Extruded aluminum telescoping legs
- Base finish Graphite Silver
- Load capacity 450 lbs