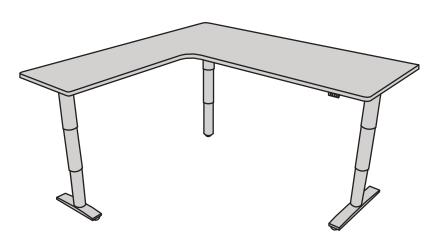

## **VOX™ L-DESK**

## Electric, height adjustable L-shape desk

| MODEL     | DIMENSIONS      | ADJUSTMENT<br>RANGE | START/END<br>HEIGHT | LEG<br>SPAN              |
|-----------|-----------------|---------------------|---------------------|--------------------------|
| VX 7230 L | 72"x70"x30",20" | 26″                 | 24", 50"            | Main, 57"<br>Return, 55" |