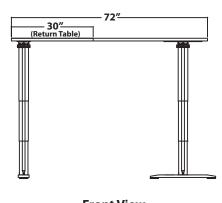

## Electric, height adjustable L-shape desk

| MODEL     | DIMENSIONS      | ADJUSTMENT<br>RANGE | START/END<br>HEIGHT | LEG<br>SPAN              |
|-----------|-----------------|---------------------|---------------------|--------------------------|
| VX 7230 L | 72"x70"x30",20" | 26″                 | 24", 50"            | Main, 57"<br>Return, 55" |

## **TECHNICAL DATA:**

- Standard table dimensions: 72" X 70" X 30", 20"
- Vertical adjustment range 24"-50"
- System operates on standard 110V, electric motor UL listed
- Extruded aluminum telescoping legs
- Base finish Graphite Silver
- Load capacity 450 lbs

**Front View** 

**Side View**