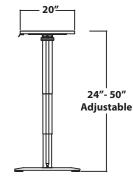

## Electric, height adjustable L-shape desk

| MODEL     | DIMENSIONS      | ADJUSTMENT<br>RANGE | START/END<br>HEIGHT | LEG<br>SPAN              |
|-----------|-----------------|---------------------|---------------------|--------------------------|
| VX 7230 L | 72"x70"x30",20" | 26″                 | 24", 50"            | Main, 57"<br>Return, 55" |

## **TECHNICAL DATA:**

- Standard table dimensions: 72" X 70" X 30", 20"
- Vertical adjustment range 24"-50"
- System operates on standard 110V, electric motor UL listed
- Extruded aluminum telescoping legs
- Base finish Graphite Silver
- Load capacity 450 lbs