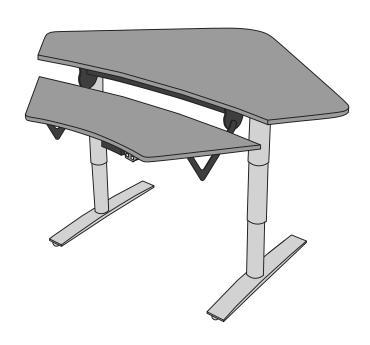

Computer workstation features smooth, quiet motorized adjustment with extra-low and extra-high height range. The Vox™ series is designed without a cross brace enabling maximum knee space.

## **FEATURES:**

- Dual surface workstation with vertical height adjustment provides adjustability for individual positioning or multiple user environments
- Push-button powered rear surface, Lift-N-Lock front surface
- Push-button controls mount on either side
- Convenient corner design to maximize usable space
- Infinite height adjustment throughout the specified range
- Durable laminate top