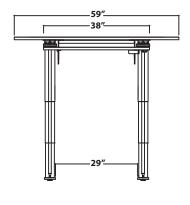

VOX™ CORNER OFFICE Electric, bi-level height adjustable workstation

| MODEL       | FRONT/REAR<br>DIMENSIONS | OVERALL<br>DIMENSION | ADJUSTMENT<br>RANGE | REAR<br>START/END<br>HEIGHT | LEG<br>SPAN |
|-------------|--------------------------|----------------------|---------------------|-----------------------------|-------------|
| VX 4230 CBL | 38" X 10"<br>59" X 31"   | 59" X 42"            | 26"                 | 24", 50"                    | 29″         |

## **TECHNICAL DATA:**

- Table dimensions: 59" x 42"
- Surface dimensions: 38" x 10", 59" x 31", front edge 17"
- · Powered rear surface vertical adjustment range 24" - 50"
- Front surface adjustment range 20" 57" (4" below, 7" above rear surface), with 15° +/- tilt
- · Front surface load 50lbs
- Rear surface load 265 lbs
- System operates on standard 110V
- Extruded aluminum telescoping legs
- Base finish Graphite Silver

**Top View Front View**  **Side View**