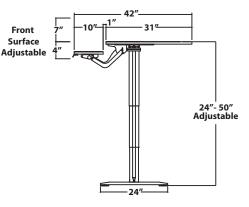

## **TECHNICAL DATA:**

- Table dimensions: 59" x 42"
- Surface dimensions: 38" x 10", 59" x 31", front edge 17"
- · Powered rear surface vertical adjustment range 24" - 50"
- Front surface adjustment range 20" 57" (4" below, 7" above rear surface), with 15° +/- tilt
- · Front surface load 50lbs
- Rear surface load 265 lbs
- System operates on standard 110V
- Extruded aluminum telescoping legs
- Base finish Graphite Silver

**Top View Front View**  **Side View**