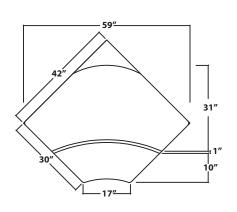

VOX™ CORNER OFFICE Electric, bi-level height adjustable workstation

| MODEL       | FRONT/REAR<br>DIMENSIONS | OVERALL<br>DIMENSION | ADJUSTMENT<br>RANGE | REAR<br>START/END<br>HEIGHT | LEG<br>SPAN |
|-------------|--------------------------|----------------------|---------------------|-----------------------------|-------------|
| VX 4230 CBL | 38" X 10"<br>59" X 31"   | 59" X 42"            | 26"                 | 24", 50"                    | 29″         |

## **TECHNICAL DATA:**

- Table dimensions: 59" x 42"
- Surface dimensions: 38" x 10", 59" x 31", front edge 17"
- · Powered rear surface vertical adjustment range 24" - 50"
- Front surface adjustment range 20" 57" (4" below, 7" above rear surface), with 15° +/- tilt
- · Front surface load 50lbs
- Rear surface load 265 lbs
- System operates on standard 110V
- Extruded aluminum telescoping legs
- Base finish Graphite Silver

**Top View Front View**  **Side View**