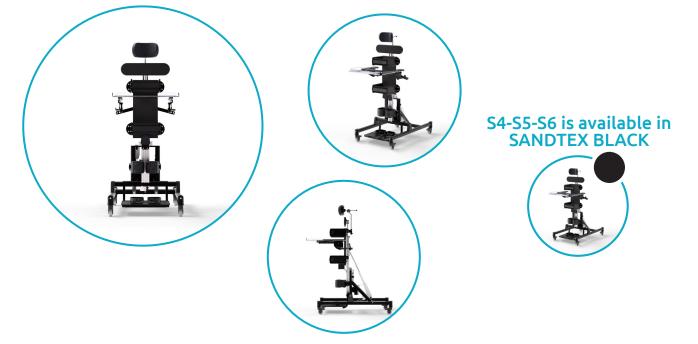

## VERTIFLEX S4-S5-S6

info@synetikergocare.com

## CHARACTERISTICS

HIGHLY MODULAR With over 50 accessories available, the vertiflex line can be configured for children and adults a like.