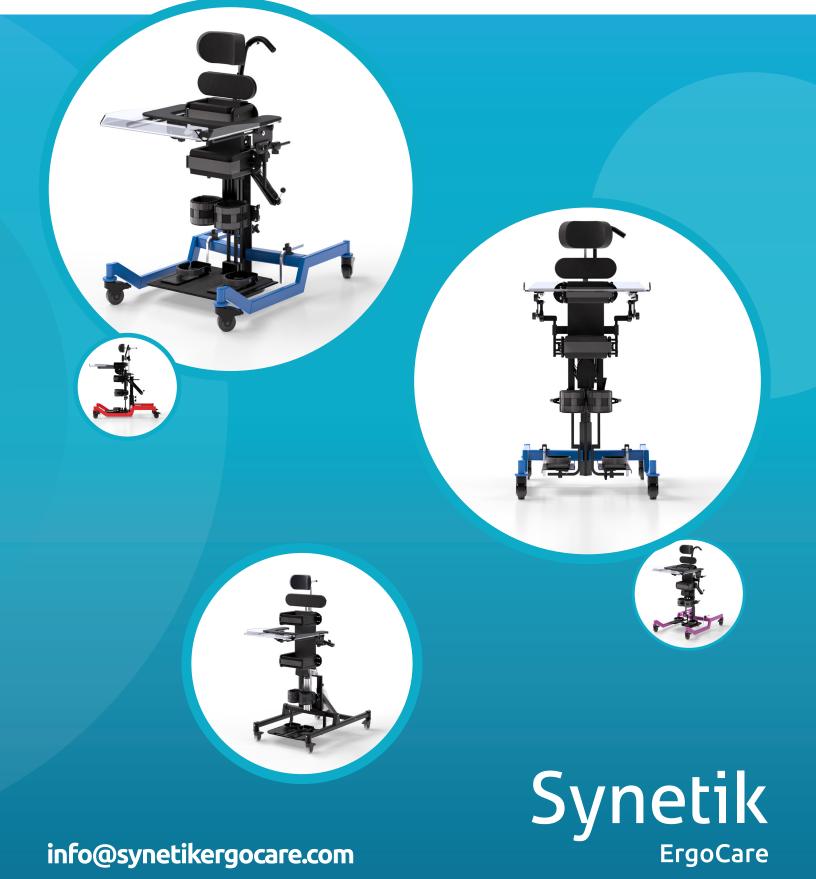

## VERTIFLEX S STANDING FRAME

The Vertiflex line of multi and single position standers were designed to fit the widest range of children and accommodate positioning challenges few others can. Each standing frame can be configured using a wide array of accessories based on the needs of the user. The functional design of the vertiflex lines allows for highly precise adjustments that ensure optimal use and comfort.

### 4 VERTIFLEX | Model 4

- Floor to axilla: 42-52 in
- Max weight: 250 pounds
- Base dimensions: 28 ¼ in x 45 ½ in

### 5 VERTIFLEX | Model 5

- Floor to axilla: 47-57 in
- Max weight: 250 pounds
- Base dimensions:
- 28 ¼ in x 45 ½ in

### 6 VERTIFLEX | Model 6

- Floor to axilla: 54-64 in
- Max weight: 250 pounds
- Base dimensions:
  - 28 ¼ in x 45 ½ in