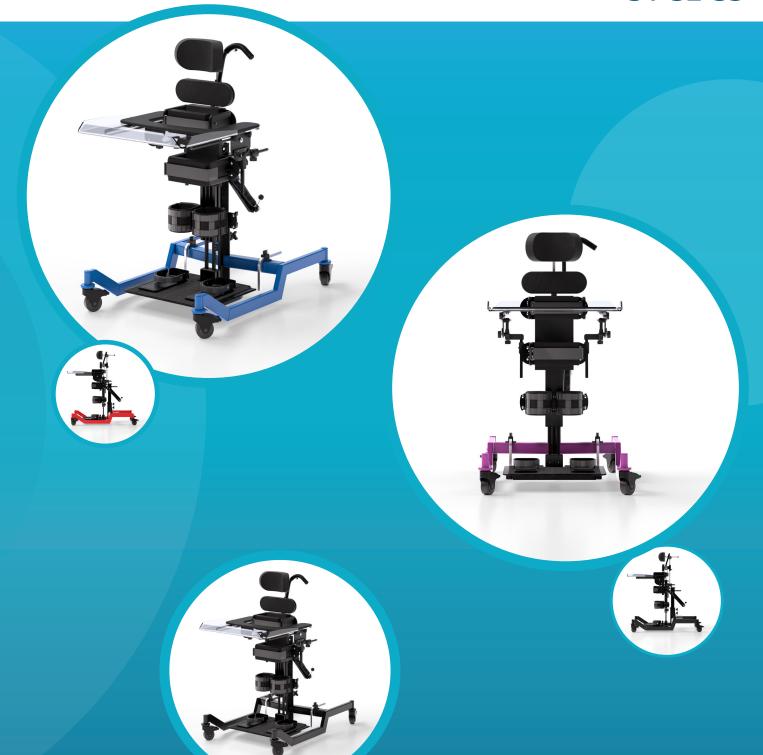

# VERTIFLEX S STANDING FRAME

The Vertiflex line of multi and single position standers were designed to fit the widest range of children and accommodate positioning challenges few others can. Each standing frame can be configured using a wide array of accessories based on the needs of the user. The functional design of the vertiflex lines allows for highly precise adjustments that ensure optimal use and comfort.

# S1-S2-S3 is available in **four colors**

## 1 VERTIFLEX | Model 1

- Floor to axilla: 17-30\* in
- Max weight: 50 pounds
- Base dimensions: 21 ½ in x 33 ½ in

#### 2 VERTIFLEX | Model 2

- Floor to axilla: 23-38\* in
- Max weight: 70 pounds
- Base dimensions: 26 in x 39 in

### **3 VERTIFLEX** | Model 3

- Floor to axilla: 31-53\* in
- Max weight: 150 pounds
- Base dimensions: 26 in x 39 in

# **FEATURES**

**E** Lightweight

 $\left(\,lacksquare^{\,eta}\,
ight)\,$  Grows with the user

Adjustability

( Customizable

Clear see through tray

Modular and highly adjustable

**SUPINE** 

#### **HIGHLY MODULAR**

With over 50 accessories available, the vertiflex line can be configured for children and adults a like.

#### **EASY TILT MECHANISMS**

The base unit is equipped with tilt assist to ensure a smooth and safe transition from vertical to horizontal.

#### **PRECISE ADJUSTMENTS**

The design of each feature allows for highly precise adjustments which are key to ensuring optimal comfort

#### **EASY TO USE TRAY**

Our lightweight tray can be installed and removed with easy due to its unique locking system that keeps the tray in place without any knobs or clips.