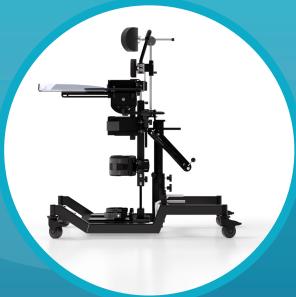

# VERTIFLEX S STANDING FRAME

The Vertiflex line of multi and single position standers were designed to fit the widest range of children and accommodate positioning challenges few others can. Each standing frame can be configured using a wide array of accessories based on the needs of the user. The functional design of the vertiflex lines allows for highly precise adjustments that ensure optimal use and comfort.

# **FEATURES**

**E** Lightweight

 $\left(\,lacksquare^{\,eta}\,
ight)\,$  Grows with the user

Adjustability

( Customizable

Clear see through tray

Modular and highly adjustable

**SUPINE** 

#### **HIGHLY MODULAR**

With over 50 accessories available, the vertiflex line can be configured for children and adults a like.

#### **PRECISE ADJUSTMENTS**

The design of each feature allows for highly precise adjustments which are key to ensuring optimal comfort