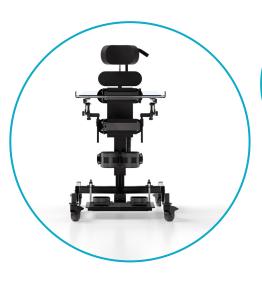

# VERTIFLEX S STANDING FRAME

The Vertiflex line of multi and single position standers were designed to fit the widest range of children and accommodate positioning challenges few others can. Each standing frame can be configured using a wide array of accessories based on the needs of the user. The functional design of the vertiflex lines allows for highly precise adjustments that ensure optimal use and comfort.

# S1-S2-S3 is available in **four colors**

# **FEATURES**

**E** Lightweight

 $\left(\,lacksquare^{\,eta}\,
ight)\,$  Grows with the user

Adjustability

( Customizable

Clear see through tray

Modular and highly adjustable

**SUPINE** 

#### **HIGHLY MODULAR**

With over 50 accessories available, the vertiflex line can be configured for children and adults a like.

#### **PRECISE ADJUSTMENTS**

The design of each feature allows for highly precise adjustments which are key to ensuring optimal comfort

#### **EASY TO USE TRAY**

Our lightweight tray can be installed and removed with easy due to its unique locking system that keeps the tray in place without any knobs or clips.