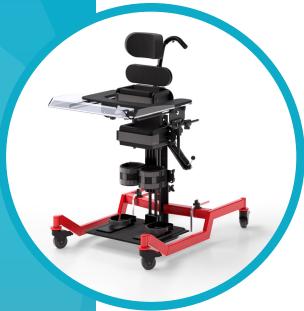

# VERTIFLEX S STANDING FRAME

The Vertiflex line of multi and single position standers were designed to fit the widest range of children and accommodate positioning challenges few others can. Each standing frame can be configured using a wide array of accessories based on the needs of the user. The functional design of the vertiflex lines allows for highly precise adjustments that ensure optimal use and comfort.

# S1-S2-S3 is available in **four colors**

# **FEATURES**

**E** Lightweight

 $\left(\,lacksquare^{\,eta}\,
ight)\,$  Grows with the user

Adjustability

( Customizable

Clear see through tray

Modular and highly adjustable

**SUPINE** 

#### **HIGHLY MODULAR**

With over 50 accessories available, the vertiflex line can be configured for children and adults a like.

#### **EASY TO USE TRAY**

Our lightweight tray can be installed and removed with easy due to its unique locking system that keeps the tray in place without any knobs or clips.