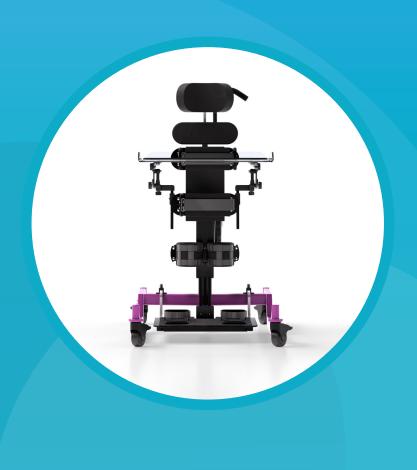

# VERTIFLEX S STANDING FRAME

The Vertiflex line of multi and single position standers were designed to fit the widest range of children and accommodate positioning challenges few others can. Each standing frame can be configured using a wide array of accessories based on the needs of the user. The functional design of the vertiflex lines allows for highly precise adjustments that ensure optimal use and comfort.

# S1-S2-S3 is available in **four colors**

# **FEATURES**

**E** Lightweight

 $\left(\,lacksquare^{\,eta}\,
ight)\,$  Grows with the user

Adjustability

( Customizable

Clear see through tray

Modular and highly adjustable

**SUPINE** 

#### **HIGHLY MODULAR**

With over 50 accessories available, the vertiflex line can be configured for children and adults a like.

#### **EASY TO USE TRAY**

Our lightweight tray can be installed and removed with easy due to its unique locking system that keeps the tray in place without any knobs or clips.