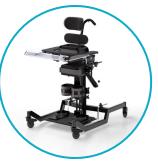

# VERTIFLEX S STANDING FRAME

The Vertiflex line of multi and single position standers were designed to fit the widest range of children and accommodate positioning challenges few others can. Each standing frame can be configured using a wide array of accessories based on the needs of the user. The functional design of the vertiflex lines allows for highly precise adjustments that ensure optimal use and comfort.

# S1-S2-S3 is available in **four colors**

# **FEATURES**

**E** Lightweight

 $\left(\,lacksquare^{\,eta}\,
ight)\,$  Grows with the user

Adjustability

( Customizable

Clear see through tray

Modular and highly adjustable

**SUPINE** 

#### **HIGHLY MODULAR**

With over 50 accessories available, the vertiflex line can be configured for children and adults a like.

#### **PRECISE ADJUSTMENTS**

The design of each feature allows for highly precise adjustments which are key to ensuring optimal comfort

#### **EASY TO USE TRAY**

Our lightweight tray can be installed and removed with easy due to its unique locking system that keeps the tray in place without any knobs or clips.